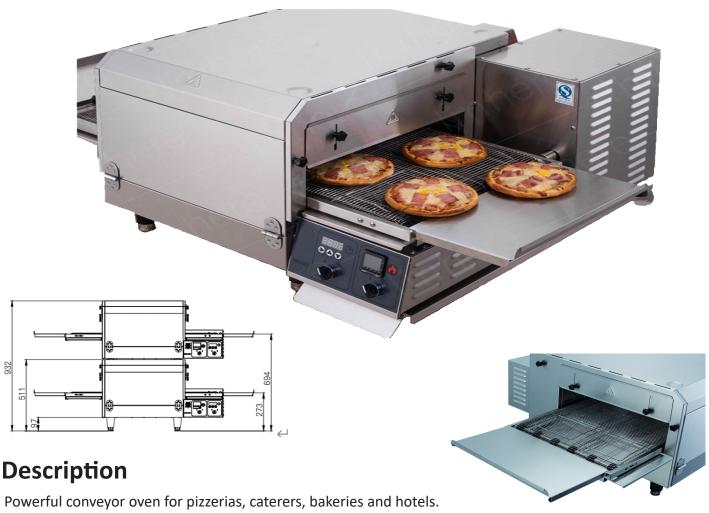

## **CPZ-16 Conveyor Oven**

Bake and serve consistant fresh products, cooked evenly.

Simple to use controls making easy work for staff.

Built-in quick bake technology.

## **Special Features**

- ✓ Consistent baking results
- ✓ Hot air distribution
- **☑** Simple to operate
- ✓ Variable belt speed
- ▼ Two units can be stacked
- ☑ Quality belt motor

- ☑ Quick heat up
- ☑ Cooks 20% faster

## **Technical Specification**

| DIMENSIONS  | W1400 x D821 x H511 |
|-------------|---------------------|
| TEMPERATURE | Up to 300°C         |
| BELT SIZE   | 16" (406 mm)        |
| POWER       | 6.7 Kw 3 Phase      |
| NETT WEIGHT | 94 Kg               |
| GTIN No     | 5391538051974       |
|             |                     |