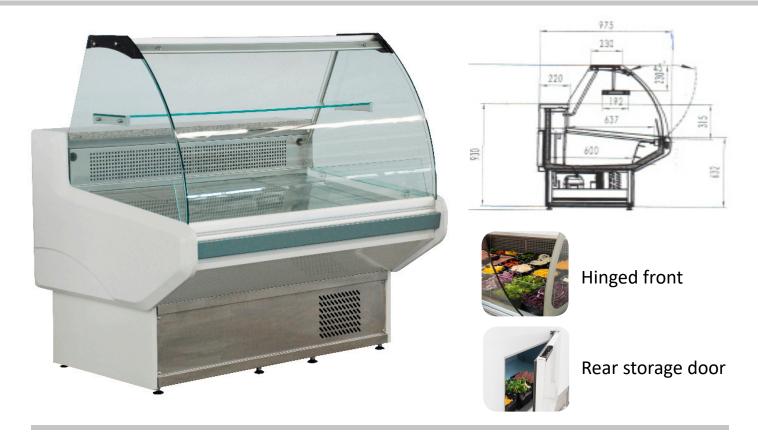

## **Star Features**

- Ventilated cooling
- Curved glass front
- Stainless display deck 25"
- Rear storage door
- Digital controller
- Upper display shelf ambient
- Granite rear worktop
- Hinged front for easy cleaning
- Interior lighting

## **Technical Specfication**

| Model             | DCF1300              |
|-------------------|----------------------|
| Dimensions        | W1280 x D975 x H1280 |
| Temperature Range | 3°C to 7°C           |
| Display Deck      | 76 Sq/cm Display     |
| Refrigerant       | R404a                |
| Power             | 13Amp Plug           |
| Nett Weight       | 178Kg                |
| Shipping Weight   | 209Kg                |