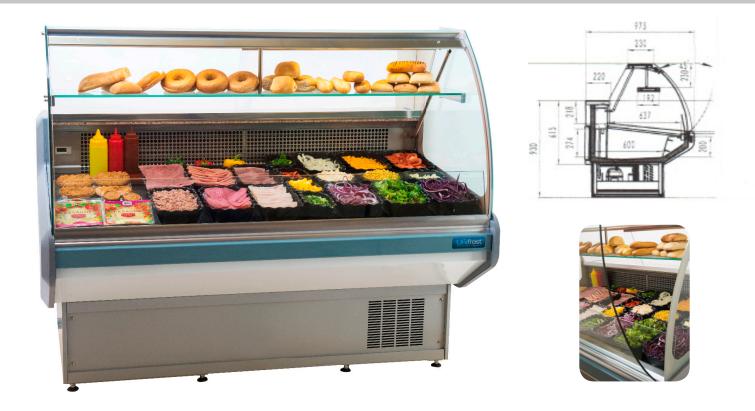

## DCF1600 Serve-Over Deli Counter

## Description

Curved glass deli counter is ideal for caterers showcasing cooked meats, salads, sauces, cakes and cheese and many other types of general produce. It has even cooling throughout with a good sized chilled understorage.

## **Star Features**

- Ventilated cooling
- Stainless display deck 25"
- Rear storage door
- Curved glass front
- Digital controller
- Ambient upper display shelf
- Granite rear worktop
- Hinged front for easy cleaning
- Interior LED lighting

## **Technical Specfication**

| Model             | DCF1600              |
|-------------------|----------------------|
| Dimensions        | W1580 x D975 x H1280 |
| Temperature Range | 3°C to 7°C           |
| Display Deck      | 1500 x 637 mm        |
| Refrigerant       | R404a                |
| Power             | 13Amp Plug           |
| Nett Weight       | 200Kg                |
| Shipping Weight   | 233Kg                |