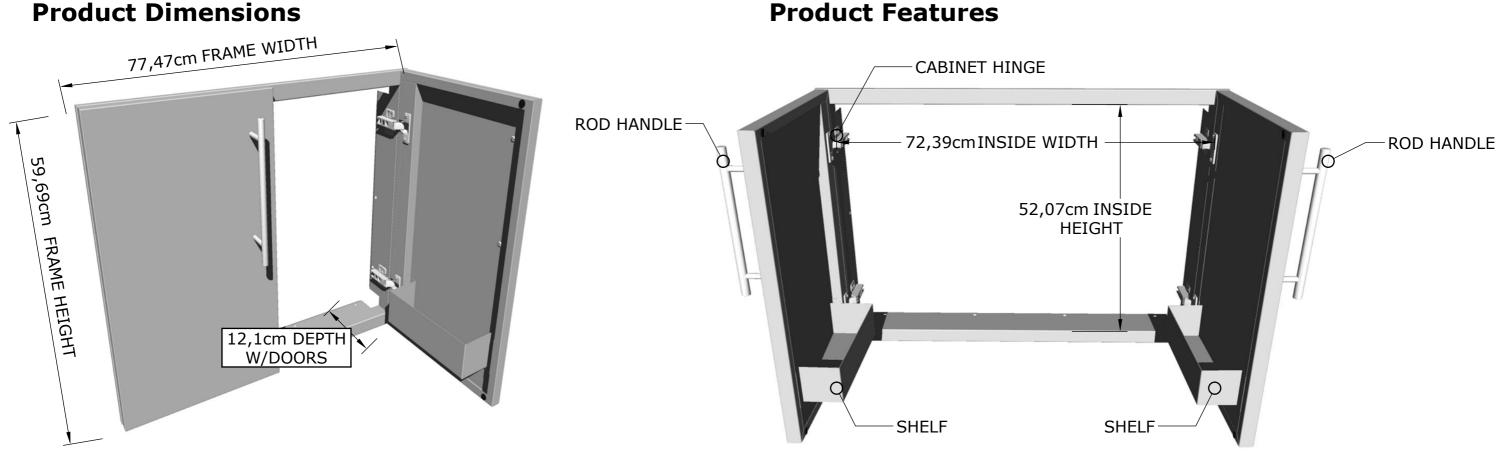

### **PRODUCT DIMENSIONS**

(PRODUCT SIZE) 77,47cm WIDTH x 59,69 cm HEIGHT x 12,1cm DEPTH (CUT-OUT) 72.39cm WIDTH 55,25cm HEIGHT x 8,89cm DEPTH