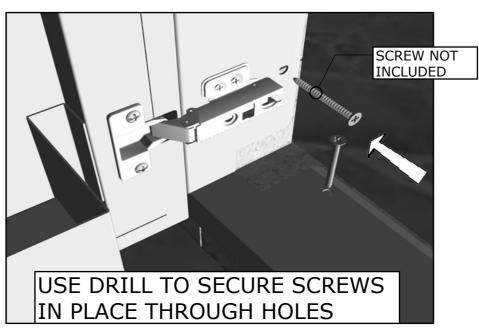

## **1. INSERT COMPONET**

**IMPORTANT!!** - ROD HANDLES ARE MOUNTED TO INSIDE OF EACH PANEL, YOU MUST UNSCREW EACH ONE AND MOUNT ON OUTSIDE OF DRAWER OR DOOR PANEL.

See SUNSTONE manufacture website for additional product support and product tutorials: www.sunstoneoutdoorkitchens.com

## 2. MOUNT DOOR TO FRAME

| IONS                               | WARRANTY                                  |
|------------------------------------|-------------------------------------------|
| om 16 gauge<br>d door panel<br>304 | EXTERIOR FINISH2 YEARS ROD HANDLES2 YEARS |
| is Solid 304                       |                                           |