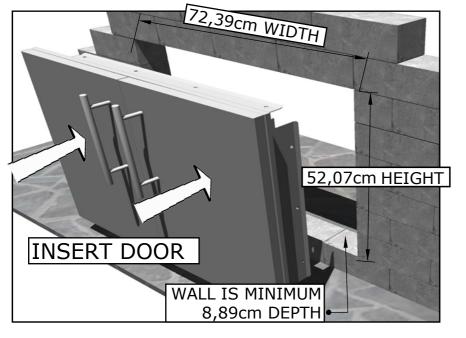

# **Product Installation**

ISLAND WALL CUT-OUT SIZE IS 72,39cm WIDTH BY 52,07cm HEIGHT BY 8.89cm DEPTH