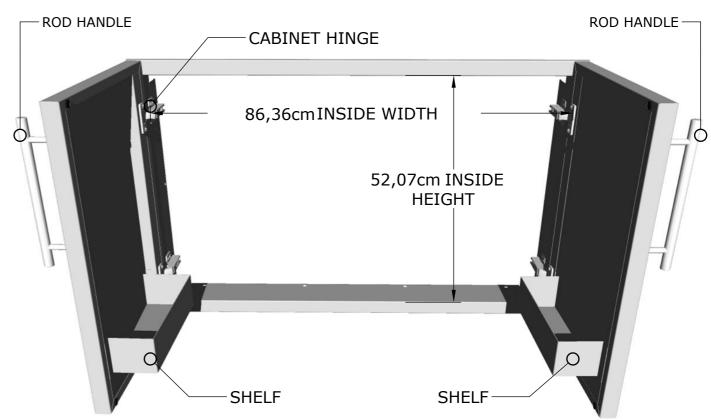

Av. Combatentes do Ultramar, 184 2715-776 Lameiras, Sintra, Portugal Tel: (+351) 219 670 073 Email: info@sunstoneoutdoorkitchens.com

## PRODUCT Double Door w/

Shelves

DESCRIPTION

Designer Series, Raised Style

Double Door w/Shelves

Item No. DE-DD36

# **Product Dimensions**



## **PRODUCT DIMENSIONS**

(PRODUCT SIZE) 92,71cm WIDTH x 59,69 cm HEIGHT x 12,1cm DEPTH (CUT-OUT) 72,39cm WIDTH 55,25cm HEIGHT x 8,89cm DEPTH

SPECIFICATIONS Door Frame is made from 16 gauge 304 Stainless Steel, and door panel is made from 18 gauge 304 Stainless Steel, Handle is Solid 304 Stainless Steel.

## **Product Features**



# **Product Installation**

ISLAND WALL CUT-OUT SIZE IS 87,63cm WIDTH BY 52,07cm HEIGHT BY 8,89cm DEPTH

**1. INSERT COMPONET** 

**IMPORTANT!!** - ROD HANDLES ARE MOUNTED TO INSIDE OF EACH PANEL, YOU MUST UNSCREW EACH ONE AND MOUNT ON OUTSIDE OF DRAWER OR DOOR PANEL.

2. MOUNT DOOR TO FRAME





### WARRANTY

| • | EXTERIOR FINISH2 YEARS |
|---|------------------------|
| • | ROD HANDLES2 YEARS     |
| • | CABINET HINGE 1 YEAR   |

#### See SUNSTONE manufacture website for additional product support and product tutorials: www.sunstoneoutdoorkitchens.com