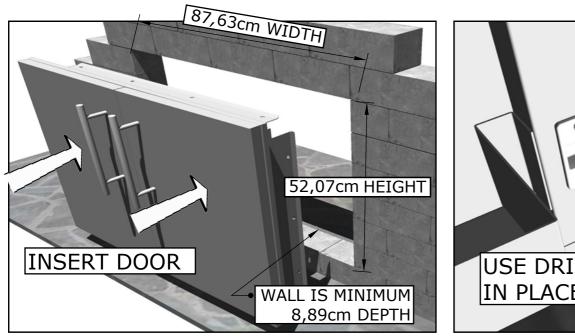

# **Product Installation**

ISLAND WALL CUT-OUT SIZE IS 87,63cm WIDTH BY 52,07cm HEIGHT BY 8,89cm DEPTH

**1. INSERT COMPONET** 

**IMPORTANT!!** - ROD HANDLES ARE MOUNTED TO INSIDE OF EACH PANEL, YOU MUST UNSCREW EACH ONE AND MOUNT ON OUTSIDE OF DRAWER OR DOOR PANEL.