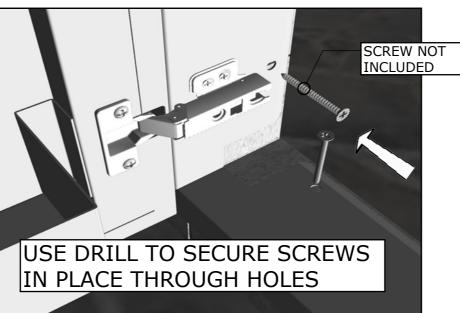

tdoorkitchens.com

## PRODUCT Double Door w/

Shelves

DESCRIPTION

Designer Series, Raised Style

Double Door w/Shelves

Item No. DE-DD36

# **Product Dimensions**



## **PRODUCT DIMENSIONS**

(PRODUCT SIZE) 92,71cm WIDTH x 59,69 cm HEIGHT x 12,1cm DEPTH (CUT-OUT) 72,39cm WIDTH 55,25cm HEIGHT x 8,89cm DEPTH

SPECIFICATIONS Door Frame is made from 16 gauge 304 Stainless Steel, and door panel is made from 18 gauge 304 Stainless Steel, Handle is Solid 304 Stainless Steel.

## **Product Features**



# **Product Installation**

ISLAND WALL CUT-OUT SIZE IS 87,63cm WIDTH BY 52,07cm HEIGHT BY 8,89cm DEPTH

**1. INSERT COMPONET** 

**IMPORTANT!!** - ROD HANDLES ARE MOUNTED TO INSIDE OF EACH PANEL, YOU MUST UNSCREW EACH ONE AND MOUNT ON OUTSIDE OF DRAWER OR DOOR PANEL.

2. MOUNT DOOR TO FRAME





### WARRANTY

| • | EXTERIOR FINISH2 YEARS |
|---|------------------------|
| • | ROD HANDLES2 YEARS     |
| • | CABINET HINGE 1 YEAR   |

#### See SUNSTONE manufacture website for additional product support and product tutorials: www.sunstoneoutdoorkitchens.com