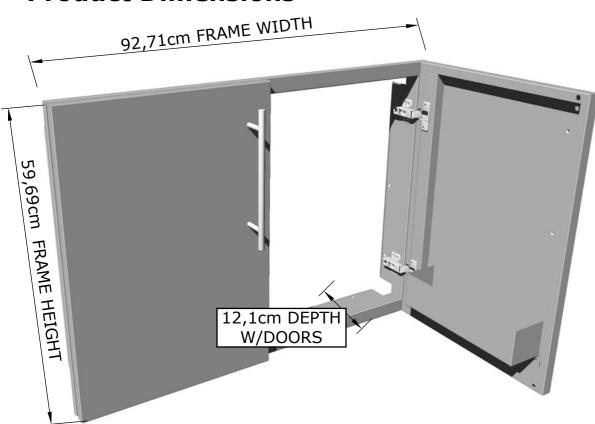

# **Product Dimensions**

## **PRODUCT DIMENSIONS**

(PRODUCT SIZE) 92,71cm WIDTH x 59,69 cm HEIGHT x 12,1cm DEPTH (CUT-OUT) 72,39cm WIDTH 55,25cm HEIGHT x 8,89cm DEPTH

SPECIFICATIONS Door Frame is made from 16 gauge 304 Stainless Steel, and door panel is made from 18 gauge 304 Stainless Steel, Handle is Solid 304 Stainless Steel.