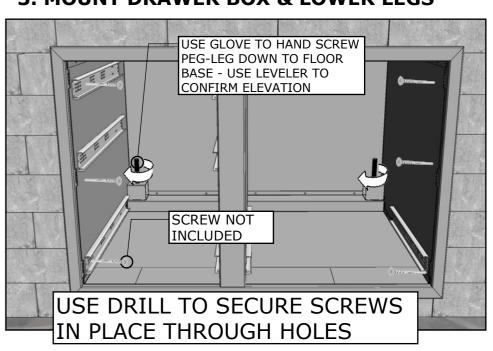

Product Features** 



**Product Installation** 

ISLAND WALL CUT-OUT SIZE IS 72,4cm WIDTH BY 54,61cm HEIGHT BY 57,15cm DEPTH **IMPORTANT!! -** ROD HANDLES ARE MOUNTED TO INSIDE OF EACH PANEL, YOU MUST UNSCREW EACH ONE AND MOUNT ON OUTSIDE OF DRAWER OR DOOR PANEL.

See SUNSTONE manufacture website for additional product support and product tutorials:

www.sunstoneoutdoorkitchens.com

COMBINE MULTIPLE COMPONENTS TOGETHER

### 2. REMOVE DRAWERS

# 72,4cm WIDTH 1 . INSERT COMPONET 54,61cm HEIGHT INSERT CABINET HAVE 57,15cm CLEARANCE INSIDE DEPTH

### **REMOVE DRAWERS IN ORDER TO MOUNT BOX**

- Pull the drawer fully open so Levers are visible.
- Push "DOWN" on the right lever, and "UP" on the left lever.
- Holding levers in place, pull drawer toward you.

### 3. MOUNT DRAWER BOX & LOWER LEGS