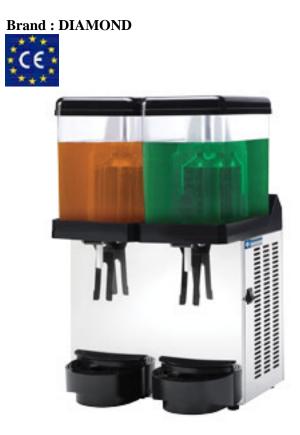

## Ref: DD12/2B Black Line Refrigerated drink dispenser, 2x 12 Lt.

•mm (BxDxH) :400x400xh650 •T° : +2°+8° •kW :0,25 •Volt : 230/1N 50Hz •kg :28 •M<sup>3</sup> : 0,11 - Possibility to insert advertising image, transparent plexiglass protection.

- Temperature setting on each tank ( $+2^{\circ}$  to  $+8^{\circ}$ C).
- Polycarbonate tanks, ABS cover, equipped with metering valve, completely removable for easy maintenance.
- Rotating pallet system (thus avoiding foam problems).
- Tropicalized thermal unit (ambient temperature +43°C).
- Refrigerant evaporator in stainless steel AISI 304.
- Refrigerant 134a.
- The device is built in compliance with the current CE standards.