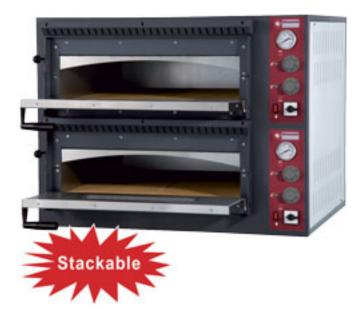

## Ref: EFP/44R Rustic Line Electric oven 2x 4 pizzas, 2 rooms

**Brand: DIAMOND** 

·mm (BxDxH) :980x930xh750

·**kW**:9,4

•**Volt**: 400-230/3N 50-60Hz

·**kg**:133 ·**M**<sup>3</sup>: 0,87

- 2 Chambers: 660x660x150 mm, 2x 4 pizzas diam. 330 mm.
- 2 ovens superposable (4+4 & 4+4)
- Steam exhauster.
- . Front side aesthetics "Rustique", made in high temperature painted steel, chassis in painted sheet, high density fibre glass insulation.
- . Chamber with top stainless steel arcade, avoiding the heat from going out when opening the door.
- . Galvanised steel chamber, bottom in "special" refractory material.
- . Door with "security" glass, heatless handle.
- . Inner chamber light.
- . Heating by top and bottom electric armoured elements, setting by thermostats (50 to 450  $^{\circ}$  C), serial analogue thermometer and safety thermostat.