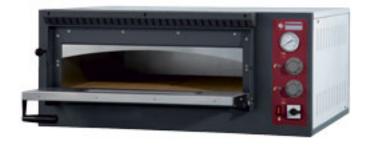

## Ref: EFP/4R Rustic Line Electric oven 4 pizzas, 1 room

**Brand: DIAMOND** 

·mm (BxDxH) :980x930xh420

·**kW** :4,7

 $\cdot$ **Volt :** 400-230/3N 50-60Hz

·**kg**:86 ·**M**<sup>3</sup>: 0,55

- Chamber: 660x660x150 mm, 4 pizzas diam. 330 mm.
- 2 stackable ovens (4+4).
- Steam exhauster.

## General characteristics:

- . Front side aesthetics "Rustique", made in high temperature painted steel, chassis in painted sheet, high density fibre glass insulation.
- . Chamber with top stainless steel arcade, avoiding the heat from going out when opening the door.
- . Galvanised steel chamber, bottom in "special" refractory material.
- . Door with "security" glass, heatless handle.
- . Inner chamber light.
- . Heating by top and bottom electric armoured elements, setting by thermostats (50 to 450  $^{\circ}$ C), serial analogue thermometer and safety thermostat.