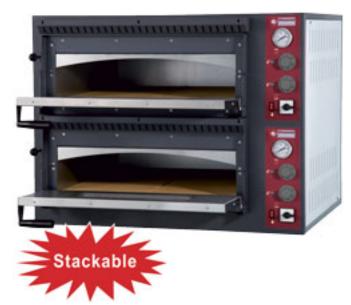

## Ref: EFP/66R Rustic Line Electric oven 2x 6 pizzas, 2 rooms

## **Brand : DIAMOND**

- 2 Chambers: 660x990x150 mm, 2x 6 pizzas diam. 330 mm.
- 2 ovens superposable (6+6 & 6+6)
- Steam exhauster.
- . Front side aesthetics "Rustique", made in high temperature painted steel, chassis in painted sheet, high density fibre glass insulation.
- . Chamber with top stainless steel arcade, avoiding the heat from going out when opening the door.
- . Galvanised steel chamber, bottom in "special" refractory material.
- . Door with "security" glass, heatless handle.
- . Inner chamber light.
- . Heating by top and bottom electric armoured elements, setting by thermostats (50 to  $450^{\circ}$ C), serial analogue thermometer and safety thermostat.

•mm (BxDxH) :980x1210xh750
•kW :14,4
•Volt : 400-230/3N 50-60Hz
•kg :188
•M<sup>3</sup> : 1,1