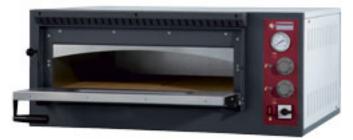

## Ref: EFP/6R Rustic Line Electric oven 6 pizzas, 1 chamber

## Brand : DIAMOND

•mm (BxDxH) :980x1210xh420 •kW :7,2 •Volt : 400-230/3N 50-60Hz •kg :115 •M<sup>3</sup> : 0,69

- Chamber: 660x990x150 mm, 6 pizzas diam. 330 mm.
- 2 stackable ovens (6+6).
- Steam exhauster.

## General characteristics:

- . Front side aesthetics "Rustique", made in high temperature painted steel, chassis in painted sheet, high density fibre glass insulation.
- . Chamber with top stainless steel arcade, avoiding the heat from going out when opening the door.
- . Galvanised steel chamber, bottom in "special" refractory material.
- . Door with "security" glass, heatless handle.
- . Inner chamber light.
- . Heating by top and bottom electric armoured elements, setting by thermostats (50 to  $450^{\circ}$ C), serial analogue thermometer and safety thermostat.