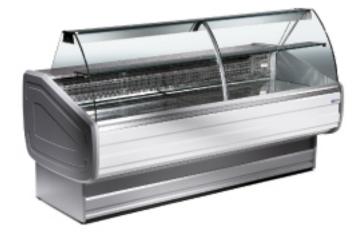

## Ref: MY20/A1 **Melody PLUS** Refrigerated display counter, curved glass with storage space

**Brand: DIAMOND** 

- Curved "tempered glass" glass panels, tilting downwards.
- Intermediary glass panel, lighting of the display, TL type.
- Exterior manufactured in plasticized steel plate, ABS laterall walls, work top in granite, 230V/1 plug.
- Display in AISI 304 stainless steel.
- Electronic regulator (digital display), analog thermometer in the
- 2 (static) evaporators treated against food acids (or) ventilated evaporator (forced air).
- Built-in compressor unit +25°C & RH 60%.
- Refrigerated storage space.

## 2 EVAPORATORS

·mm (BxDxH) :2000x1060xh1205

 $\cdot T^{\circ} : +4^{\circ} +6^{\circ}$ ·kW:0,49

·Volt: 230/1N 50Hz

·**kg**:259  $\cdot M^3 : 3,04$