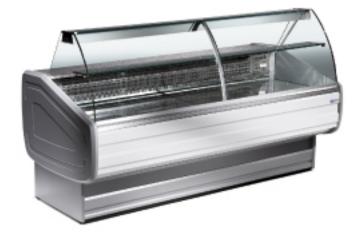

## Ref: MY25/A1 **Melody PLUS** Refrigerated display counter, curved glass with storage space

**Brand: DIAMOND** 

- Curved "tempered glass" glass panels, tilting downwards.
- Intermediary glass panel, lighting of the display, TL type.
- Exterior manufactured in plasticized steel plate, ABS laterall walls, work top in granite, 230V/1 plug.
- Display in AISI 304 stainless steel.
- Electronic regulator (digital display), analog thermometer in the
- 2 (static) evaporators treated against food acids (or) ventilated evaporator (forced air).
- Built-in compressor unit +25°C & RH 60%.
- Refrigerated storage space.

## 2 EVAPORATORS

·mm (BxDxH) :2500x1060xh1205

 $\cdot T^{\circ} : +4^{\circ} +6^{\circ}$ ·**kW**:0,76

·Volt: 230/1N 50Hz

·**kg**:336  $\cdot M^3 : 3,79$