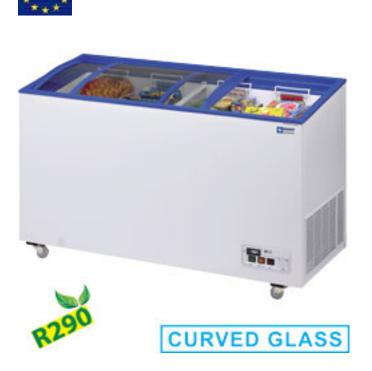

## Ref: **SLID-11-R2 Slid Line** Deep freezer with sliding doors, 290 liters

•**mm** (**BxDxH**) :1100x600xh730/890 •**T**° :-15°-23° •**kW** :0,23 •**Volt** :230/1N 50Hz •**kg** :60 •**M**<sup>3</sup> : 0,87

- Made for self service activities.
- Sliding cover, curved glass, frame with resistance against freeze.
- Exterior manufactured in glass plate, "white plasticized", 60-mm insulation with polyurethane without CFC.
- 2 "serpentine" evaporators, put inside the walls" ventilated condenser.
- Mechanic thermostat, analogical thermometer, alarm with led.
- Standard delivery with: 4 baskets.
- Standard delivery with swivel castors.