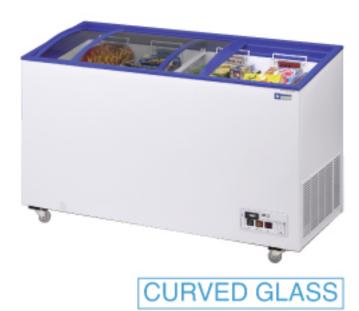

## Ref: SLID-14 **Slid Line** Deep freezer, with sliding doors 392 liters

**Brand: DIAMOND** 

- Made for self service activities.
- Sliding cover, curved glass, frame with resistance against freeze.
- Exterior manufactured in glass plate, "white plasticized", isolation of 60 mm with polyurethane without CFC.
- 2 "serpentine" evaporators, placed inside the walls" ventilated condenser.
- Mechanic thermostat, analogical thermometer, alarm with led.
- Standard delivery with: 5 baskets.
- Standard delivery with swivel castors

·mm (BxDxH):1400x600xh730/890

·**T**°:-15°-23° ·kW:0,24

·**Volt**: 230/1N 50Hz

**·kg** :66  $\cdot M^3 : 1,2$