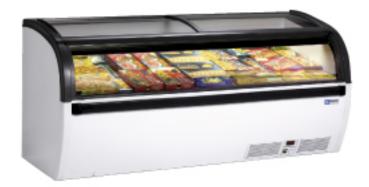

## **Cold Vision**

## Panoramic deep freezer slidding glass

doors

Your professional partner

**Brand: DIAMOND** 

- Made for self service activities.

- Glass sliding cover, 3 double glass, frame with resistance against
- Exterior manufactured in "white plastic" galvanized, isolation of 70mm with polyurethane without CFC.
- 2 hermetic units, coupled and integrated (extactable).
- 2 cooper coil evaporators, placed inside the walls.
- 2 ventilated condensers.
- Electronic thermostat.
- Standard delivery with: 1 grid GSP/VISUAL.
- Foreseen of an anti-caddy bump frame.

2 EVAPORATORS 2 COMPRESSORS

·mm (BxDxH) :2000x940xh880

·**T**°:-15°-23° ·**kW**:0,64

·**Volt**: 230/1N 50Hz

**·kg** :138  $\cdot M^3 : 2,2$