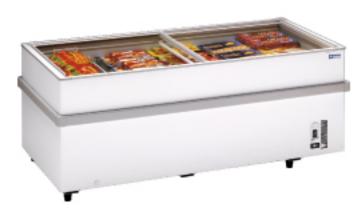

## Ref: VT150E/N VT Line Panoramic deep freezer 2 compressors, 1 temperature

## Brand : DIAMOND

- Made for self service activities.
- Glass sliding cover, frame with resistance against freeze.
- Exterior manufactured in glass plate, "white plasticized", isolation of 60mm with polyurethane without CFC.
- 2 hermetic units, coupled and integrated.
- 2 "serpentine" evaporators, placed inside the walls.
- 2 ventilated condensers.
- Electronic thermostat.
- Standard delivery with: 1 basket PAN/VT and 1 grid GBP/VT.
- Foreseen of an anti-caddy bump frame.

•mm (BxDxH) :1550x960xh780 •T° :-15°-23° •kW :0,41 •Volt : 230/1N 50Hz •kg :96 •M<sup>3</sup> : 1,6