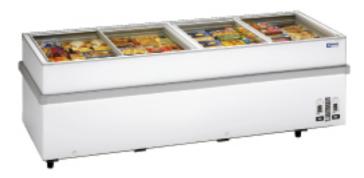

## Panoramic deep freezer 2 compressors, 1 temperature

2 EVAPORATORS

·mm (BxDxH) :2050x960xh780

 $\cdot$ **T**°:-15°-23°

·**kW** :0,6

•**Volt :** 230/1N 50Hz

·**kg**: 120 ·**M**<sup>3</sup>: 2

- Made for self service activities.
- Glass sliding cover, frame with resistance against freeze.
- Exterior manufactured in glass plate, "white plasticized", isolation of 60 mm with polyurethane without CFC.
- 2 hermetic units, coupled and integrated.
- 2 "serpentine" evaporators, placed inside the walls.
- 2 ventilated condensers.
- Electronic thermostat.
- Standard delivery with: 1 basket PAN/VT and 2 grids GBP/VT.
- Foreseen of an anti-caddy bump frame.