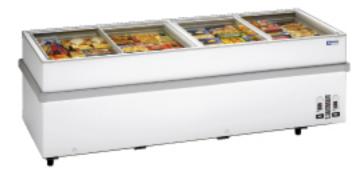

## Panoramic deep freezer 2 compressors, 2 temperature

**Brand: DIAMOND** 

2 COMPARTMENTS 2 EVAPORATORS 2 COMPRESSORS

- Made for self service activities.
- Independent double compartments.
- Glass sliding cover, frame with resistance against freeze.
- Exterior manufactured in glass plate, "white plasticized", isolation of 60mm with polyurethane without CFC.
- 2 hermetic units, coupled and integrated.
- 2 "serpentine" evaporators, placed inside the walls.
- 2 ventilated condensers.
- Electronic thermostat.
- Standard delivery with: 1 basket PAN/VT and 2 grids GBP/VT.
- Foreseen of an anti-caddy bump frame.

·mm (BxDxH) :2500x960xh780

·**T**°:-15°-23°

·**kW**:0,6

·**Volt**: 230/1N 50Hz

·**kg**:142  $\cdot M^3 : 2,5$