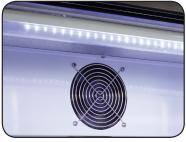

# Construction

- 600mm wide standard cabinet
- +2°c to +10°c temperature range
- Digital temperature control
- Fan assisted cooling
- Energy efficient LED lighting
- 2 x shelves
- Lockable doors
- Self closing doors
- External light switch
- High efficiency quiet compressor

- Stainless steel exterior
- Mirror finish stainless steel interior
- Chrome shelves

|                              | Technical Data                |
|------------------------------|-------------------------------|
| Model                        | NT1ST                         |
|                              |                               |
| Capacity                     | 126 Litres                    |
|                              |                               |
| External Dimensions          | Width = 600                   |
|                              | Depth = 510                   |
|                              | Height = 900                  |
|                              |                               |
| Interior Finish              | Mirror Finish Stainless Steel |
| Exterior Finish              | Stainless Steel               |
|                              |                               |
| Doors                        | 1 hinged glass                |
| Door frame                   | Stainless Steel               |
| Glass construction           | Double glazed toughened       |
| Self closing                 | $\checkmark$                  |
| Self closing mechanism       | Sprung                        |
| Locks                        | (1)                           |
| Shelves                      | (2) chrome adjustable + base  |
|                              |                               |
| Internal Lighting            | $\checkmark$                  |
| Internal Lighting Type       | LED                           |
| Lighting Colour Temperature  | 6000k                         |
| Light switch                 | $\checkmark$                  |
| Light switch position        | Externally mounted            |
|                              |                               |
| Temperature control          | Digital                       |
| Temperature control position | External                      |
| Temperature range            | +2° to +10°c                  |
|                              |                               |
| Refrigerant                  | R134a                         |
| Evaporator style             | Rollbond                      |
| Fan assisted                 | $\checkmark$                  |
|                              |                               |
| Condenser style              | Coil condenser                |
| Fan assisted condenser       | $\checkmark$                  |