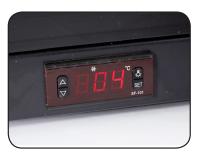

## General Information

The NT1 is part of the best selling NT series back bar cooler range. This cabinet benefits from fan assisted cooling, a

+2°c to +10°c temperature range, fully adjustable chrome shelves, stainless steel interior and energy efficient LED lighting. Also as standard the NT1 features a self closing, lockable door for added security and an external digital temperature controller and display with light switch.

# Construction

- 600mm wide standard cabinet
- +2°c to +10°c temperature range
- Digital temperature control
- Fan assisted cooling
- Energy efficient LED lighting
- 2 x shelves
- Lockable doors
- Self closing doors
- External light switch
- High efficiency quiet compressor

- Stainless steel exterior
- Mirror finish stainless steel interior
- Chrome shelves

|                              | Technical Data                |
|------------------------------|-------------------------------|
| Model                        | NT1ST                         |
|                              |                               |
| Capacity                     | 126 Litres                    |
|                              |                               |
| External Dimensions          | Width = 600                   |
|                              | Depth = 510                   |
|                              | Height = 900                  |
|                              |                               |
| Interior Finish              | Mirror Finish Stainless Steel |
| Exterior Finish              | Stainless Steel               |
|                              |                               |
| Doors                        | 1 hinged glass                |
| Door frame                   | Stainless Steel               |
| Glass construction           | Double glazed toughened       |
| Self closing                 | $\checkmark$                  |
| Self closing mechanism       | Sprung                        |
| Locks                        | (1)                           |
| Shelves                      | (2) chrome adjustable + base  |
|                              |                               |
| Internal Lighting            | $\checkmark$                  |
| Internal Lighting Type       | LED                           |
| Lighting Colour Temperature  | 6000k                         |
| Light switch                 | $\checkmark$                  |
| Light switch position        | Externally mounted            |
|                              |                               |
| Temperature control          | Digital                       |
| Temperature control position | External                      |
| Temperature range            | +2° to +10°c                  |
|                              |                               |
| Refrigerant                  | R134a                         |
| Evaporator style             | Rollbond                      |
| Fan assisted                 | $\checkmark$                  |
|                              |                               |
| Condenser style              | Coil condenser                |
| Fan assisted condenser       | $\checkmark$                  |