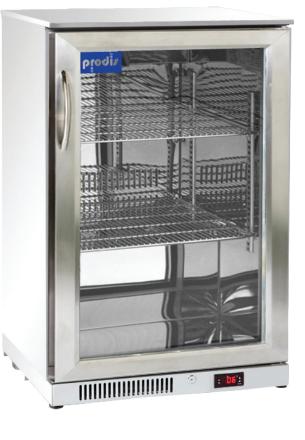

#### Stainless Steel Back Bar Bottle Cooler Single door, 600mm wide, fan assisted cooling

ltem#

QTY

## General Information

The NT1 is part of the best selling NT series back bar cooler range. This cabinet benefits from fan assisted cooling, a

+2°c to +10°c temperature range, fully adjustable chrome shelves, stainless steel interior and energy efficient LED lighting. Also as standard the NT1 features a self closing, lockable door for added security and an external digital temperature controller and display with light switch.

# Construction

- 600mm wide standard cabinet
- +2°c to +10°c temperature range
- Digital temperature control
- Fan assisted cooling
- Energy efficient LED lighting
- 2 x shelves
- Lockable doors
- Self closing doors
- External light switch
- High efficiency quiet compressor

- Stainless steel exterior
- Mirror finish stainless steel interior
- Chrome shelves

|                              | Technical Data                |
|------------------------------|-------------------------------|
| Model                        | NT1ST                         |
|                              |                               |
| Capacity                     | 126 Litres                    |
|                              |                               |
| External Dimensions          | Width = 600                   |
|                              | Depth = 510                   |
|                              | Height = 900                  |
|                              |                               |
| Interior Finish              | Mirror Finish Stainless Steel |
| Exterior Finish              | Stainless Steel               |
|                              |                               |
| Doors                        | 1 hinged glass                |
| Door frame                   | Stainless Steel               |
| Glass construction           | Double glazed toughened       |
| Self closing                 | $\checkmark$                  |
| Self closing mechanism       | Sprung                        |
| Locks                        | (1)                           |
| Shelves                      | (2) chrome adjustable + base  |
|                              |                               |
| Internal Lighting            | $\checkmark$                  |
| Internal Lighting Type       | LED                           |
| Lighting Colour Temperature  | 6000k                         |
| Light switch                 | $\checkmark$                  |
| Light switch position        | Externally mounted            |
|                              |                               |
| Temperature control          | Digital                       |
| Temperature control position | External                      |
| Temperature range            | +2° to +10°c                  |
|                              |                               |
| Refrigerant                  | R134a                         |
| Evaporator style             | Rollbond                      |
| Fan assisted                 | $\checkmark$                  |
|                              |                               |
| Condenser style              | Coil condenser                |
| Fan assisted condenser       | $\checkmark$                  |