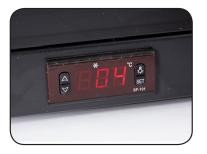

## **General Information**

The NT2 is part of the best selling NT series back bar cooler range. This cabinet benefits from fan assisted cooling, a +2°c to +10°c temperature range, fully adjustable chrome shelves, stainless steel interior and energy efficient LED lighting. Also as standard the NT2 features a self closing, lockable door for added security and an external digital temperature controller and display with light switch.

Key Features Construction Available Options

- 900mm wide standard cabinet
- +2°c to +10°c temperature range
- Digital temperature control
- Fan assisted cooling
- Energy efficient LED lighting
- 4 x shelves
- Lockable doors
- Self closing doors
- External light switch
- · High efficiency quiet compressor

- · Stainless steel exterior
- · Mirror finish stainless steel interior
- Chrome shelves

|                              | Technical Data                |
|------------------------------|-------------------------------|
| Model                        | NT2ST                         |
|                              |                               |
| Capacity                     | 220 Litres                    |
| ,                            |                               |
| External Dimensions          | Width = 900                   |
|                              | Depth = 510                   |
|                              | Height = 900                  |
|                              |                               |
| Interior Finish              | Mirror finish stainless steel |
| Exterior Finish              | Stainless steel               |
| Doors                        | 2 hinged glass                |
| Door frame                   | Stainless steel               |
| Glass construction           | Double glazed toughened       |
| Self closing                 | $\checkmark$                  |
| Self closing mechanism       | Sprung                        |
| Locks                        | (2)                           |
| Shelves                      | (4) chrome adjustable + base  |
|                              |                               |
| Internal Lighting            | $\checkmark$                  |
| Internal Lighting Type       | LED                           |
| Lighting Colour Temperature  | 6000k                         |
| Light switch                 | $\checkmark$                  |
| Light switch position        | Externally mounted            |
|                              |                               |
| Temperature control          | Digital                       |
| Temperature control position | External                      |
| Temperature range            | +2° to +10°c                  |
|                              | R134a                         |
| Evaporator style             | Rollbond                      |
| Fan assisted evaporator      | √ √                           |
|                              |                               |
| Condenser style              | Coil condenser                |
| Fan assisted condenser       | ✓                             |