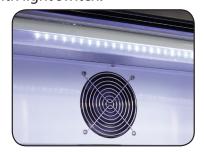

Key Features Construction Available Options

- 900mm wide standard cabinet
- +2°c to +10°c temperature range
- Digital temperature control
- Fan assisted cooling
- Energy efficient LED lighting
- 4 x shelves
- Lockable doors
- Self closing doors
- External light switch
- · High efficiency quiet compressor

- · Stainless steel exterior
- · Mirror finish stainless steel interior
- Chrome shelves

|                              | Technical Data                |
|------------------------------|-------------------------------|
| Model                        | NT2ST                         |
|                              |                               |
| Capacity                     | 220 Litres                    |
| ,                            |                               |
| External Dimensions          | Width = 900                   |
|                              | Depth = 510                   |
|                              | Height = 900                  |
|                              |                               |
| Interior Finish              | Mirror finish stainless steel |
| Exterior Finish              | Stainless steel               |
| Doors                        | 2 hinged glass                |
| Door frame                   | Stainless steel               |
| Glass construction           | Double glazed toughened       |
| Self closing                 | $\checkmark$                  |
| Self closing mechanism       | Sprung                        |
| Locks                        | (2)                           |
| Shelves                      | (4) chrome adjustable + base  |
|                              |                               |
| Internal Lighting            | $\checkmark$                  |
| Internal Lighting Type       | LED                           |
| Lighting Colour Temperature  | 6000k                         |
| Light switch                 | $\checkmark$                  |
| Light switch position        | Externally mounted            |
|                              |                               |
| Temperature control          | Digital                       |
| Temperature control position | External                      |
| Temperature range            | +2° to +10°c                  |
|                              | R134a                         |
| Evaporator style             | Rollbond                      |
| Fan assisted evaporator      | √ √                           |
|                              |                               |
| Condenser style              | Coil condenser                |
| Fan assisted condenser       | ✓                             |