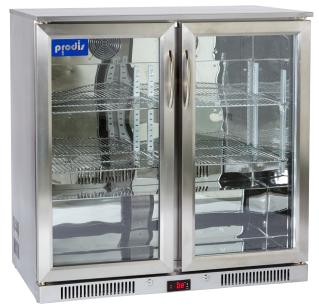

|  | Project  |
|--|----------|
|  | Location |
|  | Item#    |
|  | QTY      |

Model: NT2ST Stainless Steel Back Bar Bottle Cooler Double door, 900mm wide, fan assisted cooling

## **General Information**

The NT2 is part of the best selling NT series back bar cooler range. This cabinet benefits from fan assisted cooling, a +2°c to +10°c temperature range, fully adjustable chrome shelves, stainless steel interior and energy efficient LED lighting. Also as standard the NT2 features a self closing, lockable door for added security and an external digital temperature controller and display with light switch.

Key Features Construction Available Options

- 900mm wide standard cabinet
- +2°c to +10°c temperature range
- Digital temperature control
- Fan assisted cooling
- Energy efficient LED lighting
- 4 x shelves
- Lockable doors
- Self closing doors
- External light switch
- · High efficiency quiet compressor

- · Stainless steel exterior
- · Mirror finish stainless steel interior
- Chrome shelves

|                              | Technical Data                |
|------------------------------|-------------------------------|
| Model                        | NT2ST                         |
|                              |                               |
| Capacity                     | 220 Litres                    |
| ,                            |                               |
| External Dimensions          | Width = 900                   |
|                              | Depth = 510                   |
|                              | Height = 900                  |
|                              |                               |
| Interior Finish              | Mirror finish stainless steel |
| Exterior Finish              | Stainless steel               |
| Doors                        | 2 hinged glass                |
| Door frame                   | Stainless steel               |
| Glass construction           | Double glazed toughened       |
| Self closing                 | $\checkmark$                  |
| Self closing mechanism       | Sprung                        |
| Locks                        | (2)                           |
| Shelves                      | (4) chrome adjustable + base  |
|                              |                               |
| Internal Lighting            | $\checkmark$                  |
| Internal Lighting Type       | LED                           |
| Lighting Colour Temperature  | 6000k                         |
| Light switch                 | $\checkmark$                  |
| Light switch position        | Externally mounted            |
|                              |                               |
| Temperature control          | Digital                       |
| Temperature control position | External                      |
| Temperature range            | +2° to +10°c                  |
|                              | R134a                         |
| Evaporator style             | Rollbond                      |
| Fan assisted evaporator      | √ √                           |
|                              |                               |
| Condenser style              | Coil condenser                |
| Fan assisted condenser       | ✓                             |