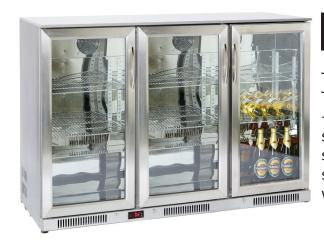

| Project  |  |
|----------|--|
| Location |  |
| Item#    |  |
| QTY      |  |

Model: NT3ST Stainless Steel Back Bar Bottle Cooler Triple door, 1350mm wide, fan assisted cooling

## **General Information**

The NT3 is part of the best selling NT series back bar cooler range. This cabinet benefits from fan assisted cooling, a +2°c to +10°c temperature range, fully adjustable chrome shelves, stainless steel interior and energy efficient LED lighting. Also as standard the NT3 features a self closing, lockable door for added security and an external digital temperature controller and display with light switch.

Key Features Construction Available Options

- 1350mm wide cabinet
- +2°c to +10°c temperature range
- Digital temperature control
- Fan assisted cooling
- Energy efficient LED lighting
- 6 x shelves
- Lockable doors
- Self closing doors
- · External light switch
- High efficiency quiet compressor

- Stainless steel construction
- · Mirror finish stainless steel interior
- Chrome shelves

|                              | Technical Data                |
|------------------------------|-------------------------------|
| Model                        | NT3ST                         |
|                              |                               |
| Capacity                     | 300 Litres                    |
|                              |                               |
| External Dimensions          | Width = 1350                  |
|                              | Depth = 510                   |
|                              | Height = 900                  |
| Interior Finish              | Mirror finish stainless steel |
| Exterior Finish              | Stainless steel               |
| Exterior rinish              | Staffless steel               |
| Doors                        | 3 hinged glass                |
| Door frame                   | Plastic                       |
| Glass construction           | Double glazed toughened       |
| Self closing                 | ✓                             |
| Self closing mechanism       | Sprung                        |
| Locks                        | (3)                           |
| Shelves                      | (6) chrome adjustable + base  |
|                              |                               |
| Internal Lighting            | ✓                             |
| Internal Lighting Type       | LED                           |
| Lighting Colour Temperature  | 6000k                         |
| Light switch                 | $\checkmark$                  |
| Light switch position        | Externally mounted            |
|                              |                               |
| Temperature control          | Digital .                     |
| Temperature control position | External                      |
| Temperature range            | +2° to +10°c                  |
| <br>  Refrigerant            | R134a                         |
| Evaporator style             | Rollbond                      |
| Fan assisted                 | √ √                           |
|                              |                               |
| Condenser style              | Coil condenser                |
| Fan assisted condenser       | $\checkmark$                  |