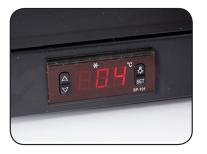

## **General Information**

The NT3 is part of the best selling NT series back bar cooler range. This cabinet benefits from fan assisted cooling, a +2°c to +10°c temperature range, fully adjustable chrome shelves, stainless steel interior and energy efficient LED lighting. Also as standard the NT3 features a self closing, lockable door for added security and an external digital temperature controller and display with light switch.

Key Features Construction Available Options

- 1350mm wide cabinet
- +2°c to +10°c temperature range
- Digital temperature control
- Fan assisted cooling
- Energy efficient LED lighting
- 6 x shelves
- Lockable doors
- Self closing doors
- · External light switch
- High efficiency quiet compressor

- Stainless steel construction
- · Mirror finish stainless steel interior
- Chrome shelves

|                              | Technical Data                |
|------------------------------|-------------------------------|
| Model                        | NT3ST                         |
|                              |                               |
| Capacity                     | 300 Litres                    |
|                              |                               |
| External Dimensions          | Width = 1350                  |
|                              | Depth = 510                   |
|                              | Height = 900                  |
| Interior Finish              | Mirror finish stainless steel |
| Exterior Finish              | Stainless steel               |
| Exterior rinish              | Staffless steel               |
| Doors                        | 3 hinged glass                |
| Door frame                   | Plastic                       |
| Glass construction           | Double glazed toughened       |
| Self closing                 | ✓                             |
| Self closing mechanism       | Sprung                        |
| Locks                        | (3)                           |
| Shelves                      | (6) chrome adjustable + base  |
|                              |                               |
| Internal Lighting            | ✓                             |
| Internal Lighting Type       | LED                           |
| Lighting Colour Temperature  | 6000k                         |
| Light switch                 | $\checkmark$                  |
| Light switch position        | Externally mounted            |
|                              |                               |
| Temperature control          | Digital .                     |
| Temperature control position | External                      |
| Temperature range            | +2° to +10°c                  |
| <br>  Refrigerant            | R134a                         |
| Evaporator style             | Rollbond                      |
| Fan assisted                 | √ √                           |
|                              |                               |
| Condenser style              | Coil condenser                |
| Fan assisted condenser       | $\checkmark$                  |