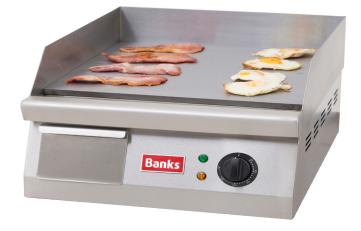

#### Description

A counter top or free standing frytop griddle with excellent cooking surface area. It is a dependable grill with a powerful 3Kw griddle element. Cook burgers, meats, pancakes, eggs and many other products with consistent results.

#### **Special Features**

- Portable plug-in
- 10mm Thick fry plate
- Easy clean surface
- Compact foot print
- ☑ Cook plate 400x400
- ☑ Splash guard 75 mm high
- ☑ Large grease tray
- ☑ Adjustable feet