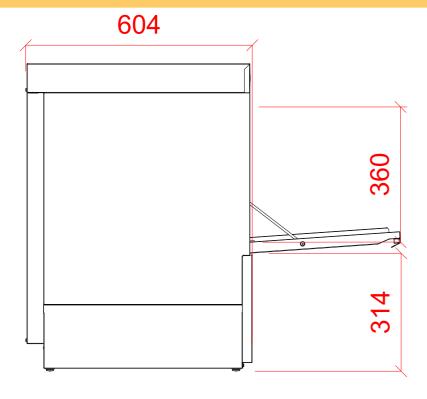

# **ECOMAX DISHWASHERS**

**ECOMAX (HOBART UK)** SOUTHGATE WAY, ORTON SOUTHGATE, PETERBOROUGH. PE2 6GN

TEL: 0870 168 8881 www.hobartindependent.co.uk

G504S-10B

576

22mm CONNECTION VIA 2 METRE FLEXIBLE HOSE, DRAIN: 2.0 METRE FLEXIBLE HOSE TO A FEMALE TERMINATION.

40mm TRAPPED STANDPIPE 650mm MAX A.F.F.L.

FLOW RATE 30 LITRES PER MINUTE.

RINSE AGENT HOSE - 2.5 METRE FLEXIBLE. DETERGENT HOSE - 2.5 METRE FLEXIBLE. NET WEIGHT 46kg.

4.1kW 230/50/1 FUSED AT: 1 x 25amps. **CONFIGURABLE TO:** 5.9kw 400/50/3 FUSED AT: 3 x 16amps

2.2kW 230/50/1 FUSED AT: 1 x 13 amps

MACHINE SUPPLIED WITH 2.0 METRES OF CABLE

+40mm ADJUSTMENT FOR FEET