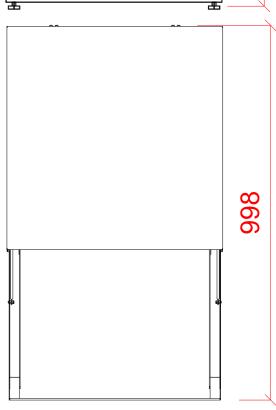

2.2kW 230/50/1 FUSED AT: 1 x 13 amps

MACHINE SUPPLIED WITH 2.0 METRES OF CABLE

+40mm ADJUSTMENT FOR FEET