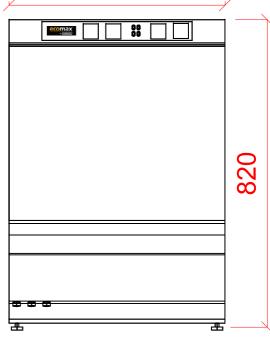

# **ECOMAX DISHWASHERS**

**ECOMAX (HOBART UK)** SOUTHGATE WAY, ORTON SOUTHGATE, PETERBOROUGH. PE2 6GN

TEL: 0870 168 8881 www.hobartindependent.co.uk

G504S-10B

576

22mm CONNECTION VIA 2 METRE FLEXIBLE HOSE, DRAIN: 2.0 METRE FLEXIBLE HOSE TO A FEMALE TERMINATION.

40mm TRAPPED STANDPIPE 650mm MAX A.F.F.L.

FLOW RATE 30 LITRES PER MINUTE.

RINSE AGENT HOSE - 2.5 METRE FLEXIBLE. DETERGENT HOSE - 2.5 METRE FLEXIBLE. NET WEIGHT 46kg.

4.1kW 230/50/1 FUSED AT: 1 x 25amps. **CONFIGURABLE TO:** 5.9kw 400/50/3 FUSED AT: 3 x 16amps

2.2kW 230/50/1 FUSED AT: 1 x 13 amps

MACHINE SUPPLIED WITH 2.0 METRES OF CABLE

+40mm ADJUSTMENT FOR FEET