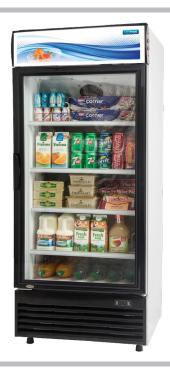

## **Description**

Top selling upright merchandiser display fridge has very low energy consumption with quick recovery, good internal visibility. The cabinet is fitted with a clear digital display as well as an upper illuminated canopy. The chiller is ideal for food and drinks.

## **Star Features**

- Fully ventilated cooling
- Fast pulldown
- Quality compressor
- 4 Adjustable shelves
- White interior
- Door lock
- Double glazed door
- Vertical lighting
- Rear castors
- Front levelling feet

## **Technical Specfication**

| Model                     | GDR300 Fridge       |
|---------------------------|---------------------|
| GTIN No.                  | 5391538050342       |
| Dimensions                | W620 x D595 x H1921 |
| Temperature Range         | +1°C to +10 °C      |
| Optimum Storage           | 4 °C                |
| <b>Energy Consumption</b> | 1.7Kw/24Hr          |
| Energy Class              | D                   |
| EEI                       | 39.3                |
| Gross Volume              | 300 Litres          |
| Refrigerant               | R600a (53g)         |
| Compressor                | Haauguang EHT95     |
| Power                     | 13 Amp Plug         |
| Nett Weight               | 68Kg                |
| Packed Weight             | 78Kg                |