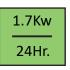

## **Technical Specfication**

| Model                     | GDR300 Fridge       |
|---------------------------|---------------------|
| GTIN No.                  | 5391538050342       |
| Dimensions                | W620 x D595 x H1921 |
| Temperature Range         | +1°C to +10 °C      |
| Optimum Storage           | 4 °C                |
| <b>Energy Consumption</b> | 1.7Kw/24Hr          |
| Energy Class              | D                   |
| EEI                       | 39.3                |
| Gross Volume              | 300 Litres          |
| Refrigerant               | R600a (53g)         |
| Compressor                | Haauguang EHT95     |
| Power                     | 13 Amp Plug         |
| Nett Weight               | 68Kg                |
| Packed Weight             | 78Kg                |