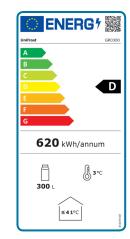

## **Technical Specfication**

| Model                     | GDR300 Fridge       |
|---------------------------|---------------------|
| GTIN No.                  | 5391538050342       |
| Dimensions                | W620 x D595 x H1921 |
| Temperature Range         | +1°C to +10 °C      |
| Optimum Storage           | 4 °C                |
| <b>Energy Consumption</b> | 1.7Kw/24Hr          |
| Energy Class              | D                   |
| EEI                       | 39.3                |
| Gross Volume              | 300 Litres          |
| Refrigerant               | R600a (53g)         |
| Compressor                | Haauguang EHT95     |
| Power                     | 13 Amp Plug         |
| Nett Weight               | 68Kg                |
| Packed Weight             | 78Kg                |