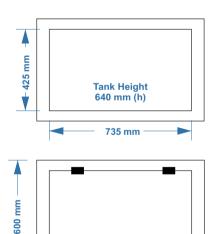

## **DATASHEET: MW EKO2**

Lenght (mm): 890 Depth (mm): 600

Height with closed lid (mm): 875 Height with open lid (mm): 1340 Internal tank dimension:735x425x640 Bath height in the tank (mm): 580 Basket dimensions (mm): 670x400x260