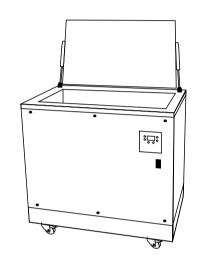

Stainless steel structure, tank on AISI 304. Switch on and off through switch.

Scheduled temperature control as well as water and detergent change through electronic controller.

Support on 4 wheels (2 of them with brake). Ce certificate.