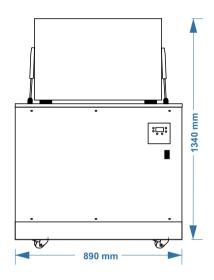

## **DATASHEET: MW EKO2**

Lenght (mm): 890 Depth (mm): 600

Height with closed lid (mm): 875 Height with open lid (mm): 1340 Internal tank dimension:735x425x640 Bath height in the tank (mm): 580 Basket dimensions (mm): 670x400x260

890 mm