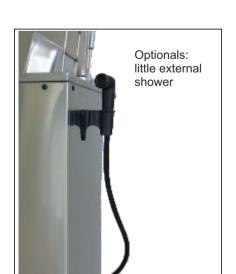

l tank dimension:735x425x640 Bath height in the tank (mm): 580 Basket dimensions (mm): 670x400x260

Net weight (kg): 77

Packet unit weight (kg): 92 Pallets size (mm): 960x700x1100

Total nominal thermal power: 1,85 kW

Thermal power: 1.80 kW

Standard connection: 220-230V 50-60 Hz

Consumption for temperature preservation: 0.3 kW/h

Temperature loss with switch off unit: 0.6 C°/h

Monthly detergent consumption: 3 boxes (2 Kg each)

Tank capacity: 180 It Trays load capacity:

> **GN 1/1-6,5h**: 12 trays **GN 2/1-6,5h:** 6 trays GN 60x40 - 2h: 18 trays

Stainless steel structure, tank on AISI 304. Switch on and off through switch.

Scheduled temperature control as well as water and detergent change through electronic controller.

Support on 4 wheels (2 of them with brake). Ce certificate.









890 mm