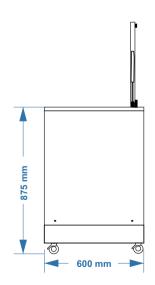

## **DATASHEET: MW EKO2**

Lenght (mm): 890 Depth (mm): 600

Height with closed lid (mm): 875 Height with open lid (mm): 1340 Internal tank dimension:735x425x640 Bath height in the tank (mm): 580 Basket dimensions (mm): 670x400x260