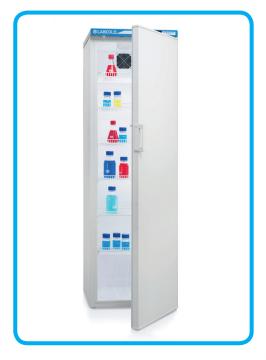

The **Labcold** Sparkfree range is engineered to store flammable materials safely with no sources of ignition inside the chambers. Anything that could cause a spark is located outside of the chamber.

## Warning: Do not store open containers of volatile substances in this fridge.

For extra security all sparkfree models are fitted with a built in lock and digital temperature display. The display features high and low audio and visual temperature alarms as standard in addition to a door open alarm.

## RLPR1517 Sparkfree Refrigerator

| Part Number                    | RLPR1517                                             |
|--------------------------------|------------------------------------------------------|
| Capacity (Litres)              | 439                                                  |
| Style                          | Free standing                                        |
| Exterior Dimensions<br>(HxWxD) | 1875 x 600 x 700mm                                   |
| Interior Dimensions<br>(HxWxD) | 1724 x 500 x 535mm                                   |
| Net Weight                     | 93kg                                                 |
| <b>Energy Consumption</b>      | 2.55kWh/24hr                                         |
| <b>Operating Temperature</b>   | 0°C to +10°C                                         |
| Factory Set Point              | +5℃                                                  |
| Interior Construction          | Painted Aluminium                                    |
| Exterior Construction          | Painted Steel                                        |
| Door Style                     | Solid                                                |
| Door Hinging                   | Right<br>(Can be reversed at<br>time of manufacture) |
| Door Lock                      | $\checkmark$                                         |
| Door Open Alarm                | $\checkmark$                                         |
| Adjustable Shelves             | б                                                    |
| Shelf dimensions (WxD)         | 475mm x 470mm                                        |
| Fan Circulated                 | $\checkmark$                                         |
| Rollers                        | 4                                                    |
| Temperature Display            | $\checkmark$                                         |
| High Temperature Alarm         | $\checkmark$                                         |
| Low Temperature Alarm          | $\checkmark$                                         |
| Access Port                    | $\checkmark$                                         |
| Automatic Defrost              | $\checkmark$                                         |
| 2 Year Warranty (UK only)      | $\checkmark$                                         |