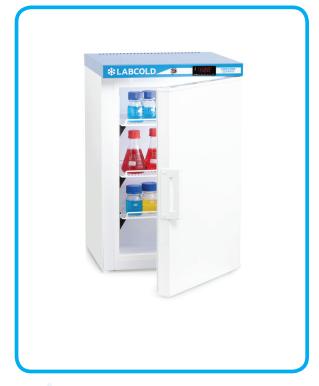

The **Labcold** Sparkfree range is engineered to store flammable materials safely with no sources of ignition inside the chambers. Anything that could cause a spark is located outside of the chamber.

## Warning: Do not store open containers of volatile substances in this freezer.

For extra security all sparkfree models are fitted with a built in lock and digital temperature display. The display features high and low audio and visual temperature alarms as standard in addition to a door open alarm.

## RLVF0217 Bench Top Sparkfree Freezer

| Part Number                     | RLVF0217                                                  |
|---------------------------------|-----------------------------------------------------------|
| Capacity (Litres)               | 66                                                        |
| Style                           | Bench Top                                                 |
| Exterior Dimensions<br>(HxWxD)  | 740 x 450 x 510mm                                         |
| Interior Dimensions<br>(HxWxD)  | 590 x 333 x 300mm                                         |
| Weight                          | 34kg                                                      |
| <b>Energy Consumption</b>       | 0.19kWh/24hr                                              |
| Operating Temperature           | -18°C to -25°C                                            |
| Factory Set Point               | -20°C                                                     |
| Interior Construction           | Powder Coated Steel                                       |
| Exterior Construction           | Powder Coated Steel                                       |
| Door Style                      | Self Closing                                              |
| Door Hinging                    | Right (can be<br>reversed please ask<br>at time of order) |
| Shelves                         | 3                                                         |
| Shelf Dimensions (w x d)        | 2 of 309 x 275mm<br>1 of 309 x 150mm                      |
| Door Lock                       | ✓                                                         |
| Door Open Alarm                 | ✓                                                         |
| Feet                            | 4                                                         |
| Temperature Display             | ✓                                                         |
| High Temperature Alarm          | ✓                                                         |
| Low Temperature Alarm           | ✓                                                         |
| Manual Defrost                  | ✓                                                         |
| <b>Eco Friendly Refrigerant</b> | $\checkmark$                                              |
| 2 Year Warranty (UK only)       | √                                                         |