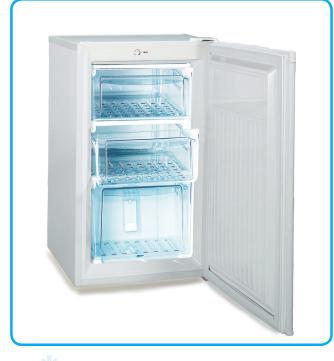

Constructed from enamelled steel, this freezer from the **Labcold** Basic Range is designed to provide basic storage at a lower price while still providing the confidence of the **Labcold** brand and support.

Lower cost production methods have been used in order to offer the best price possible without significant sacrifices in the important areas of function and reliability.

One clear fronted flap.

Two clear plastic drawers.

This 70 litre freezer has two clear plastic drawers and one flap located at the top. Two adjustable feet ensure it remains stable and manual defrost provides you with greater operator control over your temperature sensitive contents.