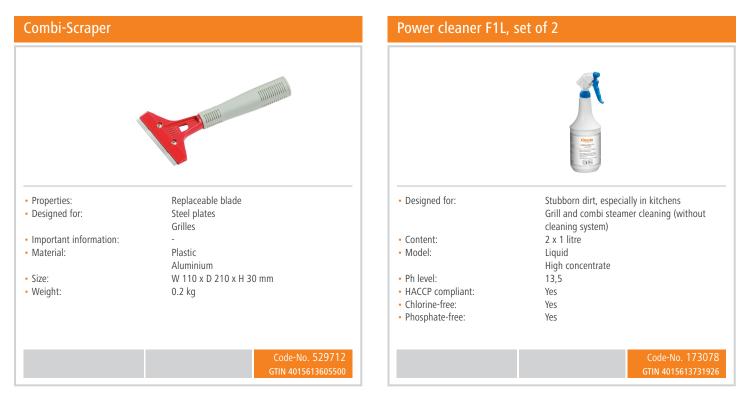

|  |
| Temperature range:                                                  | 50 °C to 300 °C           |  |
| <ul> <li>Safety thermostat:</li> </ul>                              | Yes                       |  |
| Properties:                                                         | Grease collection tank    |  |
|                                                                     | Splash protection         |  |
| • Size:                                                             | W 600 x D 650 x H 295 mm  |  |
| • Weight:                                                           | 51 kg                     |  |
|                                                                     |                           |  |





## Griddle plate 650, W600, smooth

Add on Products







## Griddle plate 650, W600, smooth

Add on Products