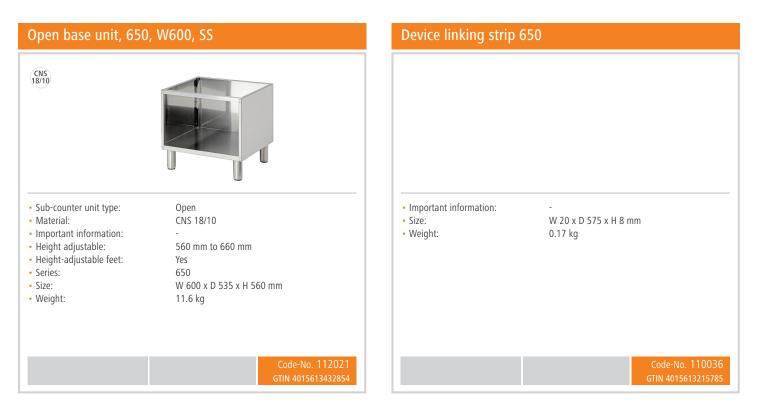

| 50 °C to 300 °C           |  |
| <ul> <li>Safety thermostat:</li> </ul>                              | Yes                       |  |
| Properties:                                                         | Grease collection tank    |  |
|                                                                     | Splash protection         |  |
| • Size:                                                             | W 600 x D 650 x H 295 mm  |  |
| • Weight:                                                           | 51 kg                     |  |
|                                                                     |                           |  |





## Griddle plate 650, W600, smooth

Add on Products







## Griddle plate 650, W600, smooth

Add on Products