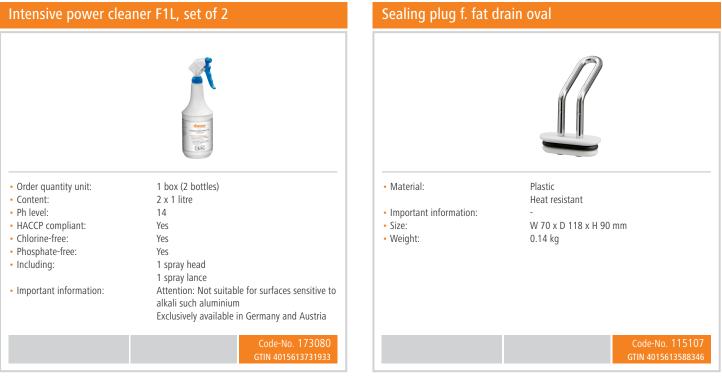

|  |
| Temperature range:                                                  | 50 °C to 300 °C           |  |
| <ul> <li>Safety thermostat:</li> </ul>                              | Yes                       |  |
| Properties:                                                         | Grease collection tank    |  |
|                                                                     | Splash protection         |  |
| • Size:                                                             | W 600 x D 650 x H 295 mm  |  |
| • Weight:                                                           | 51 kg                     |  |
|                                                                     |                           |  |





## Griddle plate 650, W600, smooth

Add on Products







## Griddle plate 650, W600, smooth

Add on Products