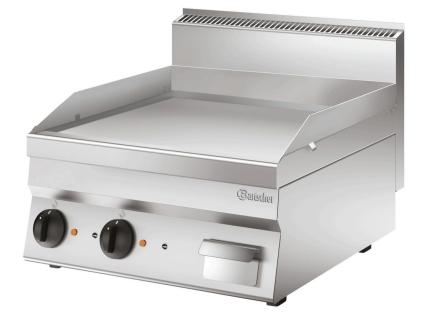

Series 650 - a range of cooking equipment for the professional kitchen. The series is defined by optimum energy use, powerful appliances, and ease of cleaning. The modular design means that the appliances are easy to combine and can be arranged flexibly. The appliance structure consists entirely of 18/10 stainless steel.

| <ul> <li>Heating zones can be<br/>controlled separately:</li> </ul> | Yes                       |  |
|---------------------------------------------------------------------|---------------------------|--|
| <ul> <li>Power load:</li> </ul>                                     | 7,8 kW   400 V   50/60 Hz |  |
| Equipment connection:                                               | 3 NAC                     |  |
| • Type:                                                             | Table-top unit            |  |
| Number of heating zo-<br>nes:                                       | 2                         |  |
| <ul> <li>Material roasting sur-<br/>face:</li> </ul>                | Steel                     |  |
| <ul> <li>Size heating surpface:</li> </ul>                          | W 596 x D 555 mm          |  |
| Roasting surface de-<br>sign:                                       | Smooth                    |  |
| Including:                                                          | -                         |  |
| <ul> <li>Operating mode:</li> </ul>                                 | Electro                   |  |
| Material:                                                           | CNS 18/10                 |  |
| Important information:                                              | -                         |  |
| Series:                                                             | 650                       |  |
| <ul> <li>Control lamp:</li> </ul>                                   | Heat up                   |  |
| Temperature range:                                                  | 50 °C to 300 °C           |  |
| <ul> <li>Safety thermostat:</li> </ul>                              | Yes                       |  |
| Properties:                                                         | Grease collection tank    |  |
|                                                                     | Splash protection         |  |
| • Size:                                                             | W 600 x D 650 x H 295 mm  |  |
| • Weight:                                                           | 51 kg                     |  |
|                                                                     |                           |  |

## Griddle plate 650, W600, smooth

Add on Products