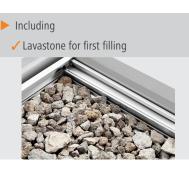

## Height-adjustable feet: Yes

- Sub-counter unit type:
- Height adjustable:
- Type:
- Height-adjustable grid:
- Size grill plates:
- Including:
- Type of grid:
- Number of heating zones:
- Ignition type:
- Filling quantity lava
- stones: Number of grills areas:
- Important information:

CNS 18/10

- Power:
- · Gas type:
- Series:
- Material:
- Size:
- Weight:

900 mm to 950 mm Upright unit Yes W 750 x D 505 mm Lava stones for first filling V-grille (for meat) 2 Piezo ignition 21 kg

Leaf door