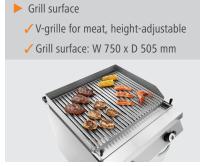

## Height-adjustable feet: Yes

- Sub-counter unit type:
- Height adjustable:
- Type:
- Height-adjustable grid:
- Size grill plates:
- Including:
- Type of grid:
- Number of heating zones:
- Ignition type:
- Filling quantity lava
- stones: Number of grills areas:
- Important information:

CNS 18/10

- Power:
- · Gas type:
- Series:
- Material:
- Size:
- Weight:

900 mm to 950 mm Upright unit Yes W 750 x D 505 mm Lava stones for first filling V-grille (for meat) 2 Piezo ignition 21 kg

Leaf door