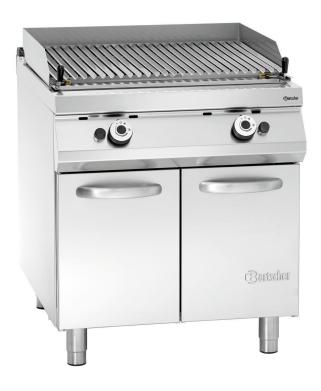

## Gas lava rock grill, OBU

## Bartscher

The 900 Master series and its high-quality and solid stainless steel version in CNS 18/10 is the ideal choice for modern professional kitchens with high standards. First-rate, flexible and high-performance.

CNS 18/10

- Power:
- · Gas type:
- Series:
- Material:
- Size:
- Weight:

900 mm to 950 mm Upright unit Yes W 750 x D 505 mm Lava stones for first filling V-grille (for meat) 2 Piezo ignition 21 kg

Leaf door