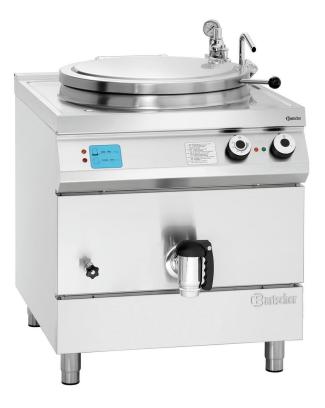

## El. boil.kettle, 135L

The 900 Master series and its high-quality and solid stainless steel version in CNS 18/10 is the ideal choice for modern professional kitchens with high standards. First-rate, flexible and high-performance.

## • Power load:

- Equipment connection: 3 NAC
- Height-adjustable feet:
- Control unit:
- Water connection:
- Content:
- Useful content:
- Available on request:
- Height adjustable: • Size kettle:
- Heating type:
- Properties:
- Drain cock:
- Material boiler:
- Operating mode:
- Material:
- Important information:
- Series:
- Size:

6/2020

• Weight:

18 kW | 400 V | 50/60 Hz

- CNS 18/10

145.8 kg

Yes

- 900 W 800 x D 900 x H 900 mm

CNS 18/10