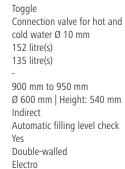

## • Power load:

- Equipment connection: 3 NAC
- Height-adjustable feet:
- Control unit:
- Water connection:
- Content:
- Useful content:
- Available on request:
- Height adjustable: • Size kettle:
- Heating type:
- Properties:
- Drain cock:
- Material boiler:
- Operating mode:
- Material:
- Important information:
- Series:
- Size:

6/2020

• Weight:

18 kW | 400 V | 50/60 Hz

- CNS 18/10

145.8 kg

Yes

- 900 W 800 x D 900 x H 900 mm

CNS 18/10

Automatic filling level check

Simple operation: very large toggles with a good grip and legible labels