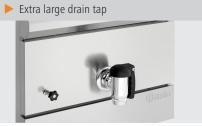

## • Power load:

- Equipment connection: 3 NAC
- Height-adjustable feet:
- Control unit:
- Water connection:
- Content:
- Useful content:
- Available on request:
- Height adjustable: • Size kettle:
- Heating type:
- Properties:
- Drain cock:
- Material boiler:
- Operating mode:
- Material:
- Important information:
- Series:
- Size: