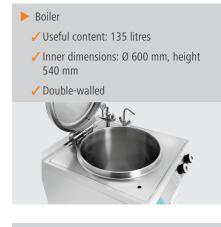

## • Power load:

- Equipment connection: 3 NAC
- Height-adjustable feet:
- Control unit:
- Water connection:
- Content:
- Useful content:
- Available on request:
- Height adjustable: • Size kettle:
- Heating type:
- Properties:
- Drain cock:
- Material boiler:
- Operating mode:
- Material:
- Important information:
- Series:
- Size:

6/2020

• Weight:

18 kW | 400 V | 50/60 Hz

- CNS 18/10

145.8 kg

Yes

- 900 W 800 x D 900 x H 900 mm

CNS 18/10