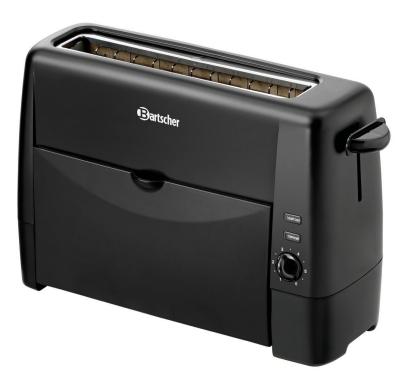

## Toaster TS20Sli

Toast slide – practical and safe: Finished toast slides onto an integrated tray for removal.

| Material:                                          | Plastic                           |
|----------------------------------------------------|-----------------------------------|
| <ul> <li>Functions:</li> </ul>                     | Toasting                          |
|                                                    | Defrosting                        |
| <ul> <li>Designed for:</li> </ul>                  | Toast                             |
|                                                    | Sandwich toast                    |
| <ul> <li>Number of browning<br/>levels:</li> </ul> | 6                                 |
| <ul> <li>Control unit:</li> </ul>                  | Toggle                            |
|                                                    | Knob                              |
| <ul> <li>Control lamp:</li> </ul>                  | Defrosting                        |
|                                                    | Cancel                            |
| <ul> <li>Important information:</li> </ul>         |                                   |
| <ul> <li>Including:</li> </ul>                     |                                   |
| <ul> <li>Power load:</li> </ul>                    | 1,3 kW   230 V   50 Hz            |
| Model:                                             | Slot toaster                      |
| <ul> <li>Number of slits:</li> </ul>               | 1                                 |
| <ul> <li>Operation:</li> </ul>                     | 1 operating field                 |
| Properties:                                        | Product discharged via toast chu- |
|                                                    | te                                |
|                                                    | Cancellation button               |
| <ul> <li>Slit size:</li> </ul>                     | 270 x 38 mm                       |
| • Size:                                            | W 405 x D 152 x H 268 mm          |
| <ul> <li>Weight:</li> </ul>                        | 2.2 kg                            |
| -                                                  | -                                 |
|                                                    |                                   |