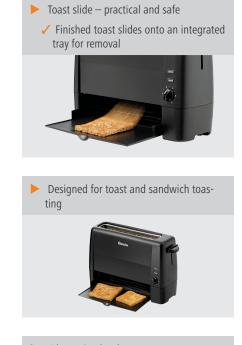

## Toaster TS20Sli

Toast slide – practical and safe: Finished toast slides onto an integrated tray for removal.

| Material:                                          | Plastic                           |
|----------------------------------------------------|-----------------------------------|
| <ul> <li>Functions:</li> </ul>                     | Toasting                          |
|                                                    | Defrosting                        |
| <ul> <li>Designed for:</li> </ul>                  | Toast                             |
|                                                    | Sandwich toast                    |
| <ul> <li>Number of browning<br/>levels:</li> </ul> | 6                                 |
| <ul> <li>Control unit:</li> </ul>                  | Toggle                            |
|                                                    | Knob                              |
| <ul> <li>Control lamp:</li> </ul>                  | Defrosting                        |
|                                                    | Cancel                            |
| <ul> <li>Important information:</li> </ul>         |                                   |
| <ul> <li>Including:</li> </ul>                     |                                   |
| <ul> <li>Power load:</li> </ul>                    | 1,3 kW   230 V   50 Hz            |
| Model:                                             | Slot toaster                      |
| <ul> <li>Number of slits:</li> </ul>               | 1                                 |
| <ul> <li>Operation:</li> </ul>                     | 1 operating field                 |
| Properties:                                        | Product discharged via toast chu- |
|                                                    | te                                |
|                                                    | Cancellation button               |
| <ul> <li>Slit size:</li> </ul>                     | 270 x 38 mm                       |
| • Size:                                            | W 405 x D 152 x H 268 mm          |
| <ul> <li>Weight:</li> </ul>                        | 2.2 kg                            |
| -                                                  | -                                 |
|                                                    |                                   |