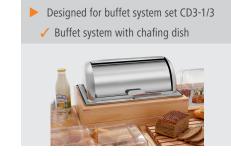

## Finishing frame buffet system CD

Cut-out:

GN 1/1

Suitable for the buffet system set CD3-1/3 with chafing dish: The upper frame in wood design with food-safe clear varnish and a cut-out in GN 1/1 format.