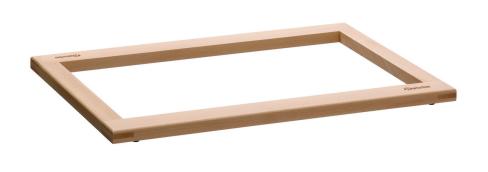

## Finishing frame buffet system CD

Cut-out:

GN 1/1

Suitable for the buffet system set CD3-1/3 with chafing dish: The upper frame in wood design with food-safe clear varnish and a cut-out in GN 1/1 format.

Colour: Natural beechMaterial: Wood

Painted (food-safe)

• Module type: Finishing frame

Buffet system set CD3-1/3

• Model: Cut-out: 1/1 GN

• Important information:

• Size: W 580 x D 405 x H 24 mm

• Weight: 1.1 kg