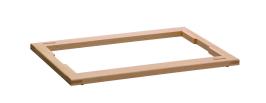

## Finishing frame buffet system

· Colour: • Model:

Material:

• Important information:

Module type:

• Size: • Weight: Natural beech Cut-out: 1/1 GN

Wood Painted (food-safe)

Finishing frame Standard

W 580 x D 405 x H 24 mm

1.2 kg

Code-No. 500740