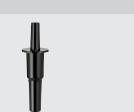

Mixing Mashing Shaking Chopping Crushing ice

• Setting feet: hard rubber Including: 1 stamper • Material: Stainless steel

Plastic

• Important information: Smoothies / juices · Programs:

Soups / sauces

Crushed ice / iced drinks

· Motor protection: Yes • BPA-free: yes · BPA-free:

• Size:

· Weight:

• Properties:

3 preset programs + pulse functi-Filling opening at top of the unit Integrated dosing cap

0.1 mg/kg

Handy handle Durable stainless steel coupling