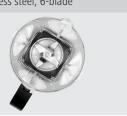

• Content: 2,6 litre(s) · Design knife:

Stainless steel

6-wing

• Filling quantity: 2 litre(s)

2,2 kW | 230 V | 50/60 Hz • Power load:

· Control unit: Toggle

Knob Yes

• ON/OFF switch: · Colour:

Stainless steel / black • Safety switch: On the tank

• Noise protection hood: No

• Rpm max.: 30000 r. / min. • Speed control: Stepless

• Pulse function: Yes · Material mixing bea-Plastic

ker:

· Designed for: Chopping

Blade design

Stainless steel, 6-blade

Includes:

✓ 1 plug