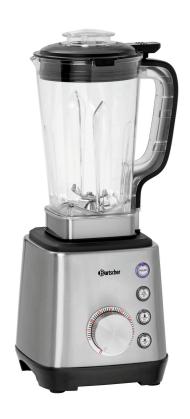

• Content: 2,6 litre(s) · Design knife:

Stainless steel

6-wing

• Filling quantity: 2 litre(s)

2,2 kW | 230 V | 50/60 Hz • Power load:

· Control unit: Toggle

Knob Yes

• ON/OFF switch: · Colour:

Stainless steel / black • Safety switch: On the tank

• Noise protection hood: No

• Rpm max.: 30000 r. / min. • Speed control: Stepless

• Pulse function: Yes · Material mixing bea-Plastic

ker:

· Designed for: Chopping

Mixing Mashing Shaking Chopping Crushing ice

• Setting feet: hard rubber Including: 1 stamper • Material: Stainless steel

Plastic

• Important information: Smoothies / juices · Programs:

Soups / sauces

Crushed ice / iced drinks

Blade design

Stainless steel, 6-blade

Includes:

✓ 1 plug