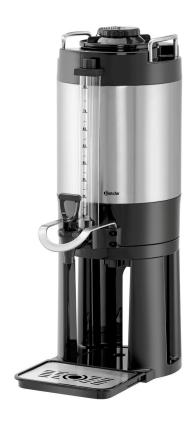

## Insulated dispenser 8L

8 litre capacity, double-walled vacuum insulation, easy detachable drip tray. The Iso-dispenser in stainless steel stands out thanks to its low temperature loss and always leaves behind a clean buffet.

• Carrying handle: • Double-walled: Yes • Temperature loss / hour 1 °C

approx.:

• Filling level display: Yes • Pump system: No • Content: 8 litre(s) · Including: • Important information: Yes • Integrated drip tray: Material: Stainless steel

Plastic · Colour: Silver Black

• Properties: Double-walled vacuum insulation

> Drain cock, detachable Easy refilling thanks to split lid Drip tray is easy to detach

• Glasses / cup height 20,5 cm

max.:

• Designed for: Cold or hot drinks • Size: W 235 x D 350 x H 635 mm

• Weight: 5 kg