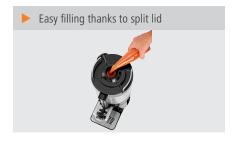

Plastic · Colour: Silver Black

• Properties: Double-walled vacuum insulation

> Drain cock, detachable Easy refilling thanks to split lid Drip tray is easy to detach

• Glasses / cup height 20,5 cm

max.:

• Designed for: Cold or hot drinks • Size: W 235 x D 350 x H 635 mm