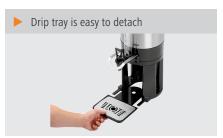

## Insulated dispenser 8L

8 litre capacity, double-walled vacuum insulation, easy detachable drip tray. The Iso-dispenser in stainless steel stands out thanks to its low temperature loss and always leaves behind a clean buffet.

Plastic · Colour: Silver Black

• Properties: Double-walled vacuum insulation

> Drain cock, detachable Easy refilling thanks to split lid Drip tray is easy to detach

• Glasses / cup height 20,5 cm

max.:

• Designed for: Cold or hot drinks • Size: W 235 x D 350 x H 635 mm