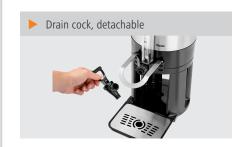

Plastic · Colour: Silver Black

• Properties: Double-walled vacuum insulation

> Drain cock, detachable Easy refilling thanks to split lid Drip tray is easy to detach

• Glasses / cup height 20,5 cm

max.:

• Designed for: Cold or hot drinks • Size: W 235 x D 350 x H 635 mm