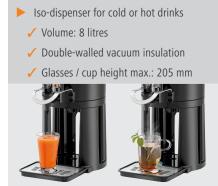

## Insulated dispenser 8L

8 litre capacity, double-walled vacuum insulation, easy detachable drip tray. The Iso-dispenser in stainless steel stands out thanks to its low temperature loss and always leaves behind a clean buffet.

Plastic · Colour: Silver Black

• Properties: Double-walled vacuum insulation

> Drain cock, detachable Easy refilling thanks to split lid Drip tray is easy to detach

• Glasses / cup height 20,5 cm

max.:

• Designed for: Cold or hot drinks • Size: W 235 x D 350 x H 635 mm