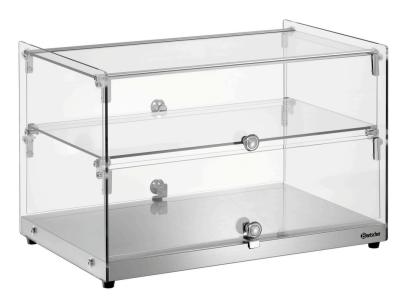

## Buffet cabinet 5400 2E-K

For presentation of food that is not susceptible to temperatures

- ► Door cutout dimensions:
  - ✓ Bottom W 540 x H 150 mm
- √ Top W 540 x H 120 mm
- Insert shelf can be removed

For presentation of food that is not susceptible to temperatures. Products displayed on 2 levels, such as biscuits, dry cakes, chocolates, filled buns and sandwiches, can be taken out from both sides.

• Number of levels: 2

Operation: On both sidesMaterial: Glass

Stainless steel

• Important information:

• Properties: Door cutout size: Below W 540 x

H 150 mm, top W 540 x H 120

mm

Insert shelves can be removed

Door with lock

• Hood:

• Dimensions surface: Top: W 540 x D 320 x H 120 mm

Below: W 540 x D 320 x H 150

mm

• Colour: Silver

• Size: W 550 x D 375 x H 370 mm

• Weight: 11.6 kg