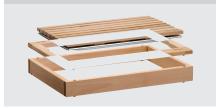

1 cutting board 1/1 GN • Set comprises:

1 crumb tray 1/1 GN 1 base frame 1 finishing frame

W 580 x D 407 x H 119 mm • Size:

• Weight: 5.9 kg

## Buffet system set SHB1/1

Add on Products