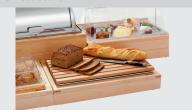

## Buffet system set SHB1/1

Buffet system set in simple wood design

Design

- ✓ Module with cutting board, including crumb tray
- Cut-out: GN 1/1

Simple connecting system

With the modular set in a simple wooden design, every buffet appears attractively structured and tidy. Whether for breakfast, lunch or evening buffets, the chopping board can always be used. The crumb tray included in the set ensures the buffet always look clean.

## Buffet system set SHB1/1

Add on Products