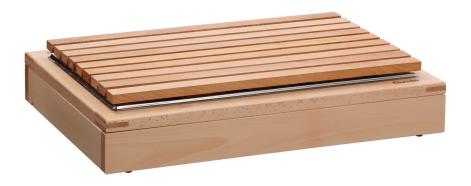

## Buffet system set SHB1/1

Buffet system set in simple wood design

Design

- ✓ Module with cutting board, including crumb tray
- Cut-out: GN 1/1

Simple connecting system

With the modular set in a simple wooden design, every buffet appears attractively structured and tidy. Whether for breakfast, lunch or evening buffets, the chopping board can always be used. The crumb tray included in the set ensures the buffet always look clean.

• Colour: Natural beech · Material: Wood

Painted (food-safe)

Stainless steel

• Important information:

• Model: Module cutting board and crumb

tray

Cut-out: 1/1 GN

Simple connecting system

1 cutting board 1/1 GN • Set comprises:

1 crumb tray 1/1 GN 1 base frame 1 finishing frame

W 580 x D 407 x H 119 mm • Size:

• Weight: 5.9 kg