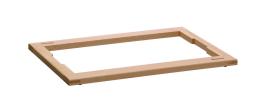

## Finishing frame buffet system

Natural beech

· Colour: • Model:

Cut-out: 1/1 GN Material: Wood Painted (food-safe)

• Important information:

 Module type: Finishing frame Standard

• Size: W 580 x D 405 x H 24 mm

• Weight: 1.2 kg

Code-No. 500740