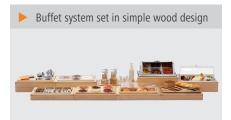

## Bartscher

Simple connecting system

With the modular set in a simple wooden design, every buffet appears attractively structured and tidy. Whether for breakfast, lunch or evening buffets, the 4 cutlery box compartments can be filled and also quickly refilled.