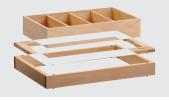

| <ul><li>Colour:</li><li>Material:</li></ul> | Natural beech<br>Wood                         |
|---------------------------------------------|-----------------------------------------------|
| <ul> <li>Important information:</li> </ul>  | Painted (food-safe)<br>-                      |
| • Model:                                    | Module with cutlery box                       |
|                                             | Cut-out: 1/1 GN<br>Simple connecting system   |
| <ul> <li>Set comprises:</li> </ul>          | 1 cutlery box, 4-compartments<br>1 base frame |
|                                             | 1 finishing frame                             |
| Size:                                       | W 580 x D 406 x H 96 mm                       |
| • Weight:                                   | 4.64 kg                                       |