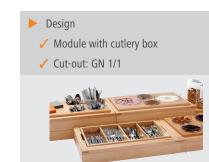

## Bartscher

Simple connecting system

With the modular set in a simple wooden design, every buffet appears attractively structured and tidy. Whether for breakfast, lunch or evening buffets, the 4 cutlery box compartments can be filled and also quickly refilled.

| <ul><li>Colour:</li><li>Material:</li></ul> | Natural beech<br>Wood                         |
|---------------------------------------------|-----------------------------------------------|
| <ul> <li>Important information:</li> </ul>  | Painted (food-safe)<br>-                      |
| • Model:                                    | Module with cutlery box                       |
|                                             | Cut-out: 1/1 GN<br>Simple connecting system   |
| <ul> <li>Set comprises:</li> </ul>          | 1 cutlery box, 4-compartments<br>1 base frame |
|                                             | 1 finishing frame                             |
| Size:                                       | W 580 x D 406 x H 96 mm                       |
| • Weight:                                   | 4.64 kg                                       |