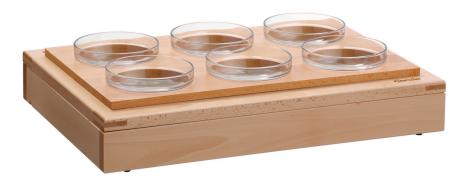

## Buffet system set GLS6

Buffet system set in simple wood design

- Design
- ✓ Module with 6 glass bowls, Ø 14 cm
- ✓ Diameter, each: 14 cm
- ✓ Cut-out: GN 1/1

With the modular set in a simple wooden design, every buffet appears attractively structured and tidy. Whether for breakfast, lunch or evening buffets, the 6 glass bowls can be filled with yoghurt or quark dishes, salads or desserts, for example, and can also be easily exchanged or refilled.

Colour: Natural beech

• Model: Module with 6 glass bowls

Cut-out: 1/1 GN

Simple connecting system

• Set comprises: 6 glass bowls, Ø 14 cm, con-

tents: 0.5 litres 1 top for 6 glass bowls 1 base frame

1 finishing frame

• Material: Wood

Painted (food-safe)

Glass

• Important information:

• Size: W 581 x D 407 x H 124 mm

• Weight: 6 kg