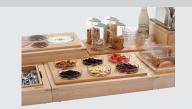

## Buffet system set GLS6

Buffet system set in simple wood design

- Design
- ✓ Module with 6 glass bowls, Ø 14 cm
- ✓ Diameter, each: 14 cm
- ✓ Cut-out: GN 1/1

With the modular set in a simple wooden design, every buffet appears attractively structured and tidy. Whether for breakfast, lunch or evening buffets, the 6 glass bowls can be filled with yoghurt or quark dishes, salads or desserts, for example, and can also be easily exchanged or refilled.