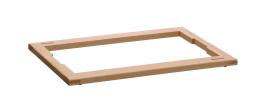

## Finishing frame buffet system

· Colour: • Model:

Material:

• Important information:

Module type:

• Size:

• Weight:

Natural beech Cut-out: 1/1 GN

Wood

Painted (food-safe)

Finishing frame

Standard

W 580 x D 405 x H 24 mm

1.2 kg

Code-No. 500740