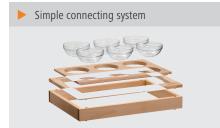

Colour: Natural beech

• Model: Module with 6 glass bowls

Cut-out: 1/1 GN

Simple connecting system

• Set comprises: 6 glass bowls, Ø 14 cm, con-

tents: 0.5 litres 1 top for 6 glass bowls 1 base frame

1 finishing frame