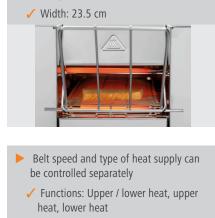

• Output / hour: Approx. 90 slices of toast

ON/OFF switch: YesDesigned for: Toast

Sandwich toast

Bagels or half bread rolls

Properties: Belt speed and type of heat supply can be controlled separately

• Guide opening dimen- W 135 x H 58 mm

sions:
• Functions:

Upper / lower heat (toast)

Upper heat (bread roll) Lower heat (bread roll)

• Control unit: Electronic

Toggle

• Size: W 235 x D 655 x H 395 mm

• Weight: 11.6 kg