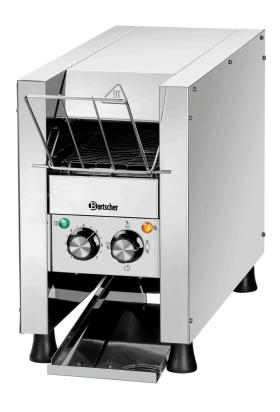

## Conveyor toaster Mini-XS

Conveyor toaster in XS format

Powerful

✓ Up to 90 slices of toast per hour

This conveyor toaster in extra slim design will find space even in the smallest kitchen or on the smallest buffet table. Despite its size, this high-performance toaster can toast up to 90 slices of bread or half bread rolls in an hour.

• Power load: 1 kW | 230 V | 50 Hz

• Control lamp: Heat up

ON/OFF

 Belt speed: Stepless control
 Model: Conveyor toaster
 Material: Stainless steel Polished

Important information:

• Heat-up time: 5 minutes

• Output / hour: Approx. 90 slices of toast

ON/OFF switch: YesDesigned for: Toast

Sandwich toast

Bagels or half bread rolls

Properties: Belt speed and type of heat supply can be controlled separately

• Guide opening dimen- W 135 x H 58 mm

sions:
• Functions:

Upper / lower heat (toast)

Upper heat (bread roll) Lower heat (bread roll)

• Control unit: Electronic

Toggle

• Size: W 235 x D 655 x H 395 mm

• Weight: 11.6 kg