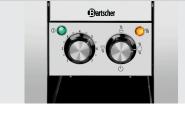

• Power load: 1 kW | 230 V | 50 Hz

• Control lamp: Heat up

ON/OFF

 Belt speed: Stepless control
 Model: Conveyor toaster
 Material: Stainless steel Polished

Important information:

• Heat-up time: 5 minutes