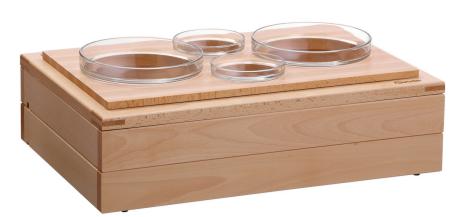

## Design Module with 4 glass bowls, Ø 2 x 12 cm, 2 x 20 cm Cut-out: GN 1/1

Simple connecting system

With the modular set in a simple wooden design, every buffet appears attractively structured and tidy. Whether for breakfast, lunch or evening buffets, the 4 glass bowls can be filled with nuts, dried fruit, antipasti, toppings or dressings, for example, and can also be easily exchanged or refilled.

| Colour:                                    | Natural beech                |
|--------------------------------------------|------------------------------|
| <ul> <li>Model:</li> </ul>                 | Module with 4 glass bowls    |
|                                            | Cut-out: 1/1 GN              |
|                                            | Simple connecting system     |
| <ul> <li>Set comprises:</li> </ul>         | 2 glass bowls, Ø 12 cm, con- |
| ·                                          | tents: 0.3 litres            |
|                                            | 2 glass bowls, Ø 20 cm, con- |
|                                            | tents: 1.5 litres            |
|                                            | 1 top for 4 glass bowls      |
|                                            | 2 base frames                |
|                                            | 1 finishing frame            |
| <ul> <li>Material:</li> </ul>              | Wood                         |
|                                            | Painted (food-safe)          |
|                                            | Glass                        |
| <ul> <li>Important information:</li> </ul> | -                            |
| • Size:                                    | W 580 x D 405 x H 198 mm     |
| <ul> <li>Weight:</li> </ul>                | 7.8 kg                       |
| 5                                          | 5                            |
|                                            |                              |