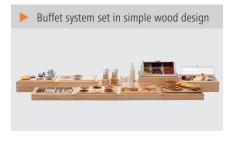

## Bartscher





## Design Module with 4 glass bowls, Ø 2 x 12 cm, 2 x 20 cm Cut-out: GN 1/1



Simple connecting system



With the modular set in a simple wooden design, every buffet appears attractively structured and tidy. Whether for breakfast, lunch or evening buffets, the 4 glass bowls can be filled with nuts, dried fruit, antipasti, toppings or dressings, for example, and can also be easily exchanged or refilled.

| Colour:                                    | Natural beech                |
|--------------------------------------------|------------------------------|
| <ul> <li>Model:</li> </ul>                 | Module with 4 glass bowls    |
|                                            | Cut-out: 1/1 GN              |
|                                            | Simple connecting system     |