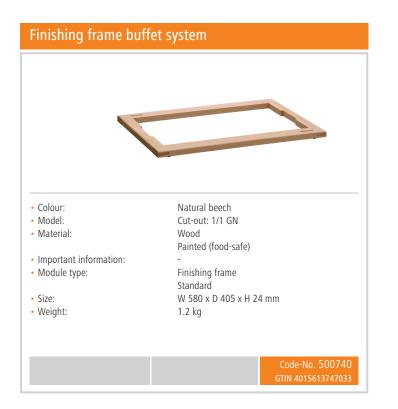

| 2 base frames                |
|                                            | 1 finishing frame            |
| <ul> <li>Material:</li> </ul>              | Wood                         |
|                                            | Painted (food-safe)          |
|                                            | Glass                        |
| <ul> <li>Important information:</li> </ul> | -                            |
| • Size:                                    | W 580 x D 405 x H 198 mm     |
| <ul> <li>Weight:</li> </ul>                | 7.8 kg                       |
| 5                                          | 5                            |
|                                            |                              |

GB

01/2022





## Buffet system set GLS4

Add on Products