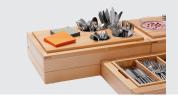

## Bartscher

 Design
 Module with 4 cutlery holders, Ø 11.5 cm
 Cut-out: GN 1/1

Simple connecting system

With the modular set in a simple wooden design, every buffet appears attractively structured and tidy. Whether for breakfast, lunch or evening buffets, the 4 cutlery holders can be loaded and can also be easily exchanged or refilled. The practical storage area offers space for napkins, for example.