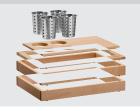

| <ul><li>Colour:</li><li>Material:</li></ul> | Natural beech<br>Wood         |
|---------------------------------------------|-------------------------------|
|                                             | Painted (food-safe)           |
|                                             | Stainless steel               |
| <ul> <li>Important information:</li> </ul>  | -                             |
| <ul> <li>Model:</li> </ul>                  | Module with 4 cutlery holders |
|                                             | Cut-out: 1/1 GN               |
|                                             | Simple connecting system      |
| <ul> <li>Set comprises:</li> </ul>          | 4 cutlery holders, Ø 11.5 cm  |
|                                             | 1 top for 4 cutlery holders   |
|                                             | 2 base frames                 |
|                                             | 1 finishing frame             |
| <ul> <li>Size:</li> </ul>                   | W 580 x D 406 x H 171 mm      |
| <ul> <li>Weight:</li> </ul>                 | 6.95 kg                       |