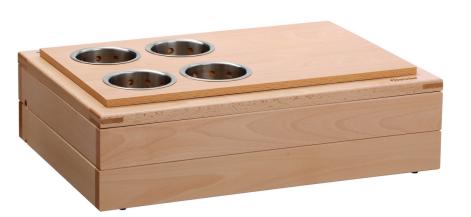

## Buffet system set BKO4

## Bartscher

 Design
 Module with 4 cutlery holders, Ø 11.5 cm
 Cut-out: GN 1/1

Simple connecting system

With the modular set in a simple wooden design, every buffet appears attractively structured and tidy. Whether for breakfast, lunch or evening buffets, the 4 cutlery holders can be loaded and can also be easily exchanged or refilled. The practical storage area offers space for napkins, for example.

| <ul><li>Colour:</li><li>Material:</li></ul> | Natural beech<br>Wood         |
|---------------------------------------------|-------------------------------|
|                                             | Painted (food-safe)           |
|                                             | Stainless steel               |
| <ul> <li>Important information:</li> </ul>  | -                             |
| <ul> <li>Model:</li> </ul>                  | Module with 4 cutlery holders |
|                                             | Cut-out: 1/1 GN               |
|                                             | Simple connecting system      |
| <ul> <li>Set comprises:</li> </ul>          | 4 cutlery holders, Ø 11.5 cm  |
|                                             | 1 top for 4 cutlery holders   |
|                                             | 2 base frames                 |
|                                             | 1 finishing frame             |
| <ul> <li>Size:</li> </ul>                   | W 580 x D 406 x H 171 mm      |
| <ul> <li>Weight:</li> </ul>                 | 6.95 kg                       |