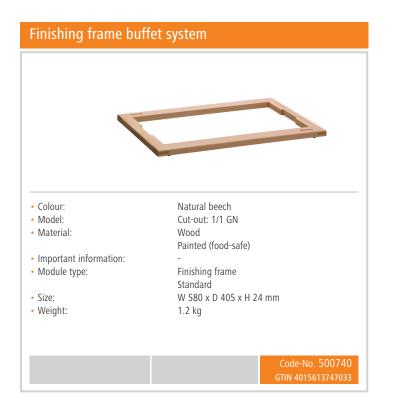

| <ul><li>Colour:</li><li>Material:</li></ul> | Natural beech<br>Wood         |
|---------------------------------------------|-------------------------------|
|                                             | Painted (food-safe)           |
|                                             | Stainless steel               |
| <ul> <li>Important information:</li> </ul>  | -                             |
| <ul> <li>Model:</li> </ul>                  | Module with 4 cutlery holders |
|                                             | Cut-out: 1/1 GN               |
|                                             | Simple connecting system      |
| <ul> <li>Set comprises:</li> </ul>          | 4 cutlery holders, Ø 11.5 cm  |
|                                             | 1 top for 4 cutlery holders   |
|                                             | 2 base frames                 |
|                                             | 1 finishing frame             |
| <ul> <li>Size:</li> </ul>                   | W 580 x D 406 x H 171 mm      |
| <ul> <li>Weight:</li> </ul>                 | 6.95 kg                       |