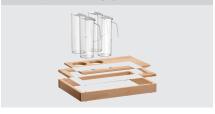

• Colour: Natural beech

• Material: Wood

Painted (food-safe) Polypropylene Stainless steel

Important information:

• Set comprises:

• Model: Module with 4 carafes for cereals

Cut-out: 1/1 GN

Simple connecting system

4 carafes, contents: 1.95 litres

1 top for 4 carafes 1 base frame 1 finishing frame

• Size: W 580 x D 405 x H 281 mm

• Weight: 6.07 kg