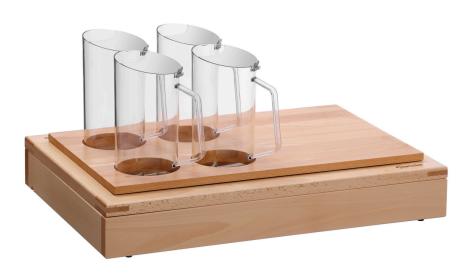

## Buffet system set KC4

Buffet system set in simple wood design

Design

- Module with 4 carafes for cereals, contents: 1.95 litres
- ✓ Cut-out: GN 1/1

Simple connecting system

With the modular set in a simple wooden design, every buffet appears attractively structured and tidy. Whether for breakfast buffets or brunches, the 4 carafes can be filled with various cereals and can also be easily exchanged or refilled. The practical storage area offers space for muesli bowls, for example.

• Colour: Natural beech

• Material: Wood

Painted (food-safe) Polypropylene Stainless steel

Important information:

• Set comprises:

• Model: Module with 4 carafes for cereals

Cut-out: 1/1 GN

Simple connecting system

4 carafes, contents: 1.95 litres

1 top for 4 carafes 1 base frame 1 finishing frame

• Size: W 580 x D 405 x H 281 mm

• Weight: 6.07 kg