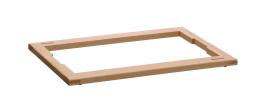

## Finishing frame buffet system

Natural beech

• Colour: • Model:

Cut-out: 1/1 GN Material: Wood Painted (food-safe) • Important information:

Module type:

Finishing frame Standard • Size: W 580 x D 405 x H 24 mm

• Weight: 1.2 kg

Code-No. 500740