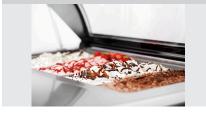

The compact, space-saving solution for individual ice cream specialities in all restaurant kitchens

4 containers à 6.5 litres, removable ✓ Total storage capacity: 26 litres

Practical for making ice

Glass dome lid

Double-glazing

For your individual ice cream specialities – this ice cream cabinet has 4 removable 6.5 litre containers making it a compact, space-saving solution for preparing desserts in all restaurant kitchens