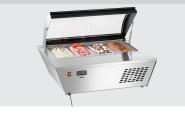

The compact, space-saving solution for individual ice cream specialities in all restaurant kitchens

4 containers à 6.5 litres, removable ✓ Total storage capacity: 26 litres

Practical for making ice

Glass dome lid

Double-glazing

For your individual ice cream specialities – this ice cream cabinet has 4 removable 6.5 litre containers making it a compact, space-saving solution for preparing desserts in all restaurant kitchens

· Automatic defrosting

function:

• Type of door: Lifting door • ON/OFF switch: Yes • Position of the door: Reverse • Control lamp: ON/OFF · Door hinge side: Top · Colour: Silver Black

• Control unit: Knob