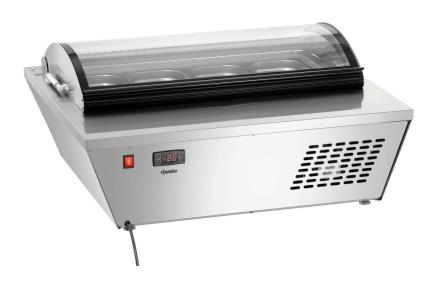

The compact, space-saving solution for individual ice cream specialities in all restaurant kitchens

4 containers à 6.5 litres, removable ✓ Total storage capacity: 26 litres

Practical for making ice

Glass dome lid

Double-glazing

For your individual ice cream specialities – this ice cream cabinet has 4 removable 6.5 litre containers making it a compact, space-saving solution for preparing desserts in all restaurant kitchens

Including: 4 containers W 360 x D 165 x H

100 mm, stainless steel

3 bars: length 365 mm, width 20

mm

• Digital display:

• Type of glass: Double glazing

· Safety glass:

R290 / 0,056 kg · Coolant: • Depth container: 114 mm 26 litre(s) • Storage capacity: -18 °C to -25 °C • Temperature range: • Temperature control: Thermostatic

· Front pane: Rounded W 805 x D 665 x H 350 mm

• Size: • Weight: 33.4 kg