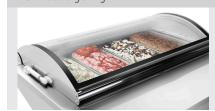

The compact, space-saving solution for individual ice cream specialities in all restaurant kitchens

4 containers à 6.5 litres, removable ✓ Total storage capacity: 26 litres

Practical for making ice

Glass dome lid

Double-glazing

For your individual ice cream specialities – this ice cream cabinet has 4 removable 6.5 litre containers making it a compact, space-saving solution for preparing desserts in all restaurant kitchens

· Front pane: Rounded W 805 x D 665 x H 350 mm

• Size: • Weight: 33.4 kg