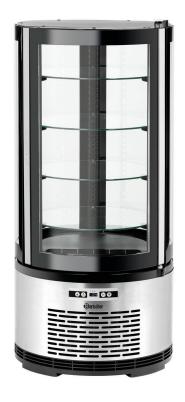

## Cake display show-case 100L

- · Number of intermediate shelves:
- · Colour: Silver · Height-adjustable intermediate shelves:
- Type of intermediate Glass pane shelves:
- Variable · Useful height inside: • Diameter intermediate
- shelves: • Power load:
- 0,23 kW | 230 V | 50 Hz
- Height-adjustable feet: No • Temperature range:
- 2 °C to 8 °C · Coolant: R600a / 0,050 kg • Control unit: Electronic 100 litre(s) • Content: • Door hinge side: Right Circulating air
- Cooling: · Digital display: Yes · Interior lighting: Yes · Lighting: LED
  - Can be switched separately
- Swivel casters:
- Front pane: Rounded • Type of door: Leaf door, convex
- · Safety glass: · Automatic defrosting Yes function:
- · Drip water evaporati-Yes on:
- · Including:

- Properties: • Material:
- Intermediate shelves, rotating,
- can be removed Stainless steel Plastic Glass
- Important information: Climate class: 4 · Colour: Black
- Door hinge side can be No changed:
- Type of glass: Double glazing All-round glass • Position of the door:
- Energy efficiency class: C (EU No. 2019 / 2024) • Energy consumption: 1376 kWh / an
- W 495 x D 495 x H 1,065 mm • Size: · Weight: