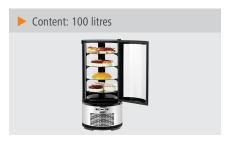

## Cake display show-case 100L

- · Number of intermediate shelves:
- · Colour: Silver · Height-adjustable intermediate shelves:
- Type of intermediate Glass pane shelves:
- Variable · Useful height inside: • Diameter intermediate
- shelves: • Power load:
- 0,23 kW | 230 V | 50 Hz
- Height-adjustable feet: No • Temperature range:
- 2 °C to 8 °C · Coolant: R600a / 0,050 kg • Control unit: Electronic 100 litre(s) • Content: • Door hinge side: Right Circulating air
- Cooling: · Digital display: Yes · Interior lighting: Yes · Lighting: LED
  - Can be switched separately
- Swivel casters:
- Front pane: Rounded • Type of door: Leaf door, convex
- · Safety glass: · Automatic defrosting Yes function:
- · Drip water evaporati-Yes on:
- · Including: