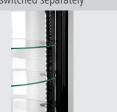

## Cake display show-case 100L

- · Number of intermediate shelves:
- · Colour: Silver · Height-adjustable intermediate shelves:
- Type of intermediate Glass pane shelves:
- Variable · Useful height inside: • Diameter intermediate
- shelves: • Power load:
- 0,23 kW | 230 V | 50 Hz
- Height-adjustable feet: No • Temperature range:
- 2 °C to 8 °C · Coolant: R600a / 0,050 kg • Control unit: Electronic 100 litre(s) • Content: • Door hinge side: Right Circulating air
- Cooling: · Digital display: Yes · Interior lighting: Yes · Lighting: LED
  - Can be switched separately
- Swivel casters:
- Front pane: Rounded • Type of door: Leaf door, convex
- · Safety glass: · Automatic defrosting Yes function:
- · Drip water evaporati-Yes on:
- · Including:

- Properties: • Material:
- Intermediate shelves, rotating,
- can be removed Stainless steel Plastic Glass
- Important information: Climate class: 4 · Colour: Black
- Door hinge side can be No changed:
- Type of glass: Double glazing All-round glass • Position of the door:
- Energy efficiency class: C (EU No. 2019 / 2024) • Energy consumption: 1376 kWh / an
- W 495 x D 495 x H 1,065 mm • Size: · Weight:

50.8 kg

- ► 4 intermediate shelves made of glass
  - **√** Ø 390 mm
- ✓ Height-adjustable
- Intermediate shelves, rotating
  - ✓ Easy to fill and easy removal of food

LED lighting

✓ Can be switched separately