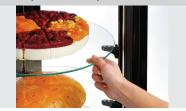

50.8 kg

- ► 4 intermediate shelves made of glass
  - **√** Ø 390 mm
- ✓ Height-adjustable
- Intermediate shelves, rotating
  - ✓ Easy to fill and easy removal of food

LED lighting

✓ Can be switched separately