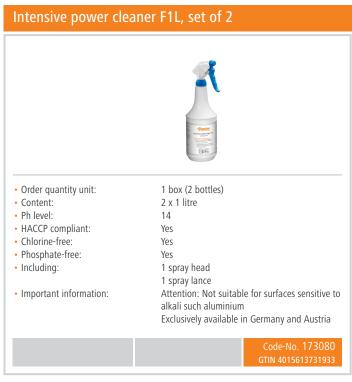

|
| <ul> <li>Size pan:</li> </ul>                     | W 700 x D 540 x H 70 mm          |
| Power:                                            | 11 kW                            |
| <ul> <li>Control pressure:</li> </ul>             | 50 mbar                          |
| Consumption:                                      | 850 g / h                        |
| Important information:                            | Only operate with liquid gas     |
| • Size:                                           | W 650 x D 570 x H 270 mm         |
| • Weight:                                         | 18.1 kg                          |
|                                                   |                                  |





## Combi table-top grill,gas,3 burners

Add on Products