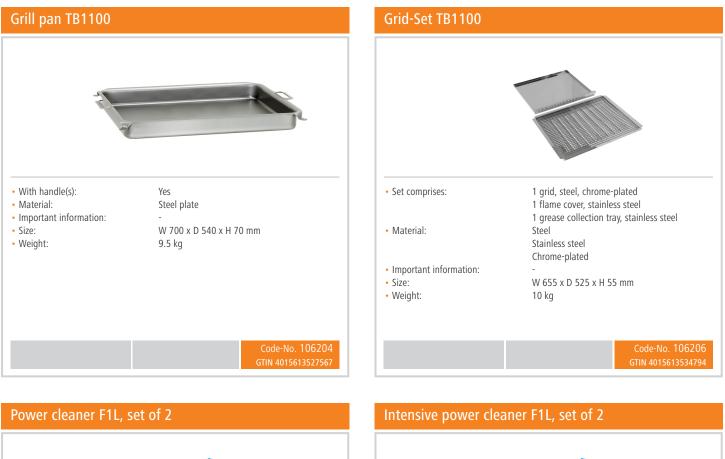

te                      |
| <ul> <li>Size pan:</li> </ul>                     | W 700 x D 540 x H 70 mm          |
| Power:                                            | 11 kW                            |
| <ul> <li>Control pressure:</li> </ul>             | 50 mbar                          |
| Consumption:                                      | 850 g / h                        |
| Important information:                            | Only operate with liquid gas     |
| • Size:                                           | W 650 x D 570 x H 270 mm         |
| • Weight:                                         | 18.1 kg                          |
|                                                   |                                  |





## Combi table-top grill,gas,3 burners

Add on Products