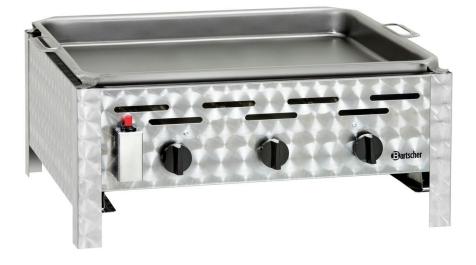

## Combi table-top grill,gas,3 burners

## Bartscher

✓ Number of burners: 3

Ignition system with Piezo ignition

## Professional commercial gas-combi tabletop roaster in stainless steel

- $\checkmark$  DVGW commercial safety tests, national and international
- $\checkmark\,$  Easy operation can be ignited easily and safety with the Piezo magnetic ignition
- Overheat protection DVGW-tested venting and aearatoin system

| <ul> <li>Gas type:</li> </ul>                     | Liquid gas                       |
|---------------------------------------------------|----------------------------------|
| <ul> <li>Ignition type:</li> </ul>                | Piezo ignition                   |
| <ul> <li>Number of burners:</li> </ul>            | 3                                |
| <ul> <li>Overheating protecti-<br/>on:</li> </ul> | Yes                              |
| Design:                                           | Grill pan                        |
| Including:                                        | 1 hose                           |
|                                                   | 1 hose rupture guard             |
|                                                   | 1 commercial pressure controller |
| <ul> <li>Material:</li> </ul>                     | Stainless steel                  |
| <ul> <li>Material pan:</li> </ul>                 | Steel plate                      |
| <ul> <li>Size pan:</li> </ul>                     | W 700 x D 540 x H 70 mm          |
| Power:                                            | 11 kW                            |
| <ul> <li>Control pressure:</li> </ul>             | 50 mbar                          |
| Consumption:                                      | 850 g / h                        |
| Important information:                            | Only operate with liquid gas     |
| • Size:                                           | W 650 x D 570 x H 270 mm         |
| • Weight:                                         | 18.1 kg                          |
|                                                   |                                  |