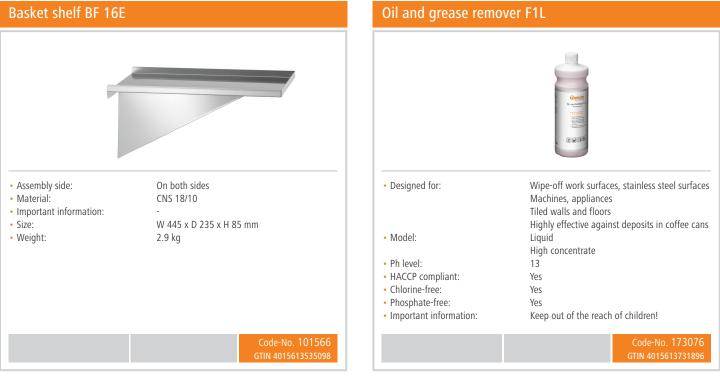

| Yes                            |  |
| <ul> <li>Including:</li> </ul>                              | 1 lid                          |  |
|                                                             | 1 basket                       |  |
| <ul> <li>Basket content:</li> </ul>                         | 8,9 litre(s)                   |  |
| <ul> <li>Control lamp:</li> </ul>                           | ON/OFF                         |  |
|                                                             | Temperature                    |  |
| • Size:                                                     | W 560 x D 470 x H 400 mm       |  |
| • Weight:                                                   | 14.7 kg                        |  |





## Pastries deep fat fryer BF 16E

Add on Products







## Pastries deep fat fryer BF 16E

Add on Products