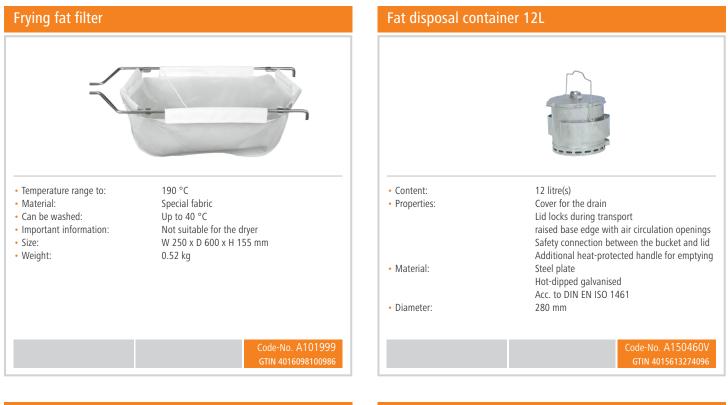

| Yes                            |  |
| <ul> <li>Including:</li> </ul>                              | 1 lid                          |  |
|                                                             | 1 basket                       |  |
| <ul> <li>Basket content:</li> </ul>                         | 8,9 litre(s)                   |  |
| <ul> <li>Control lamp:</li> </ul>                           | ON/OFF                         |  |
|                                                             | Temperature                    |  |
| • Size:                                                     | W 560 x D 470 x H 400 mm       |  |
| • Weight:                                                   | 14.7 kg                        |  |





## Pastries deep fat fryer BF 16E

Add on Products







## Pastries deep fat fryer BF 16E

Add on Products