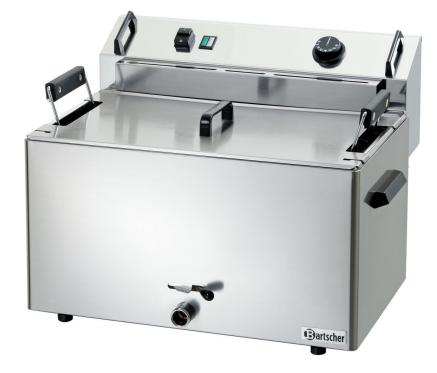

## Pastries deep fat fryer BF 16E

| <ul> <li>Power load:</li> </ul>                             | 9 kW   400 V   50 Hz           |  |
|-------------------------------------------------------------|--------------------------------|--|
| <ul> <li>Size basket:</li> </ul>                            | W 475 x D 235 x H 80 mm        |  |
| • Type:                                                     | Table-top unit                 |  |
| <ul> <li>Beaker capacity:</li> </ul>                        | 16 litre(s)                    |  |
| <ul> <li>Size basin:</li> </ul>                             | W 515 x D 305 x H 130 mm       |  |
| <ul> <li>Cold zone:</li> </ul>                              | Yes                            |  |
| <ul> <li>Safety thermostat:</li> </ul>                      | Yes                            |  |
| <ul> <li>Grease release tap:</li> </ul>                     | Yes                            |  |
| <ul> <li>Number of tanks:</li> </ul>                        | 1                              |  |
| <ul> <li>Number of baskets:</li> </ul>                      | 1                              |  |
| Properties:                                                 | Rounded corners                |  |
|                                                             | Drain cock with safety fixture |  |
|                                                             | Basin with large cold zone     |  |
| <ul> <li>Operating mode:</li> </ul>                         | Electro                        |  |
| <ul> <li>Material:</li> </ul>                               | CNS 18/10                      |  |
| <ul> <li>Important information:</li> </ul>                  | -                              |  |
| Equipment connection:                                       | 3 NAC                          |  |
| <ul> <li>Heating element in<br/>stainless steel:</li> </ul> | Yes                            |  |
| <ul> <li>Heating element:</li> </ul>                        | Can be removed                 |  |
| <ul> <li>Temperature range:</li> </ul>                      | 50 °C to 190 °C                |  |
| <ul> <li>Control unit:</li> </ul>                           | Toggle                         |  |
| <ul> <li>ON/OFF switch:</li> </ul>                          | Yes                            |  |
| Height-adjustable feet:                                     | Yes                            |  |
| <ul> <li>Including:</li> </ul>                              | 1 lid                          |  |
|                                                             | 1 basket                       |  |
| <ul> <li>Basket content:</li> </ul>                         | 8,9 litre(s)                   |  |
| <ul> <li>Control lamp:</li> </ul>                           | ON/OFF                         |  |
|                                                             | Temperature                    |  |
| • Size:                                                     | W 560 x D 470 x H 400 mm       |  |
| • Weight:                                                   | 14.7 kg                        |  |