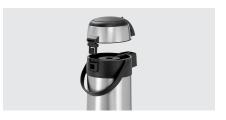

## Thermal pump can 3L

Double-walled, rotating insulated can with handle for practical storage of up to 3 litres of hot beverages. The pump system allows easy and needs-based dosing.

• Diameter surface: 150 mm • Pump system: Yes • Double-walled: Yes • Temperature loss / hour 2 °C approx.:

· Colour: Silver Black

• Content: 3 litre(s) • Dishwasher-suitable: No Stainless steel Material: Plastic

• Important information:

• Properties: Base with an integrated ring for

360° rotation of the flask

Locking system

Lid with pouring mechanism Pump head can be completely

detached Simple cleaning

• Designed for: Hot drinks

Coffee machines, clear height min. 295 mm below tap

W 170 x D 170 x H 375 mm • Size:

• Weight: 1.62 kg

Base with integrated ring ✓ For 360° rotation of the jug

Easy cleaning ✓ Pump head can be completely detached

# Thermal pump can 3L

Add on Products