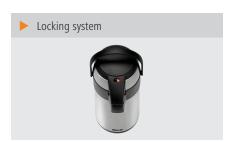

· Colour: Silver Black

• Content: 3 litre(s) • Dishwasher-suitable: No Stainless steel Material: Plastic

• Important information:

• Properties: Base with an integrated ring for

360° rotation of the flask

Locking system