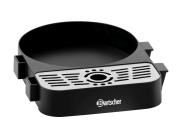

### Drip tray Z50-170

• Important information:

• Material: Plastic Stainless steel

 Collection tray: Detachable drip tray grille

Fro thermal jugs Ø from 150 to 170 mm • Properties:

Connecting system attached on the side Connectable in a row with coffee station Z50 Connectable in a row with drip tray Z50-150

• Size: W 205 x D 255 x H 40 mm

• Weight: 0.31 kg