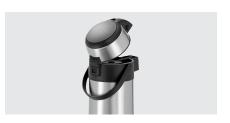

Lid with pouring mechanism Pump head can be completely

detached Simple cleaning

• Designed for: Hot drinks

Coffee machines, clear height min. 295 mm below tap

W 170 x D 170 x H 375 mm • Size:

• Weight: 1.62 kg

Base with integrated ring ✓ For 360° rotation of the jug

Easy cleaning ✓ Pump head can be completely detached