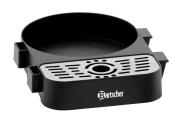

#### Drip tray Z50-150

 Collection tray: Detachable drip tray grille

· Important information:

 Material: Plastic Stainless steel

For thermal jugs Ø up to 150 mm • Properties:

Connecting system attached on the side Connectable in a row with coffee station Z50 Connectable in a row with drip tray Z50-170

• Size: W 180 x D 225 x H 40 mm

· Weight: 0.23 kg