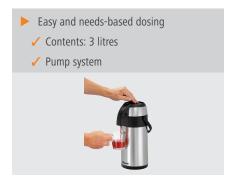

## Thermal pump can 3L

Double-walled, rotating insulated can with handle for practical storage of up to 3 litres of hot beverages. The pump system allows easy and needs-based dosing.

• Diameter surface: 150 mm • Pump system: Yes • Double-walled: Yes • Temperature loss / hour 2 °C approx.:

· Colour: Silver Black

• Content: 3 litre(s) • Dishwasher-suitable: No Stainless steel Material: Plastic

• Important information:

• Properties: Base with an integrated ring for

360° rotation of the flask

Locking system