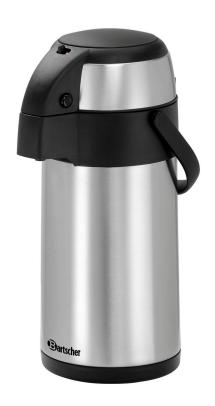

## Thermal pump can 3L

Double-walled, rotating insulated can with handle for practical storage of up to 3 litres of hot beverages. The pump system allows easy and needs-based dosing.

• Diameter surface: 150 mm • Pump system: Yes • Double-walled: Yes • Temperature loss / hour 2 °C approx.:

· Colour: Silver Black

• Content: 3 litre(s) • Dishwasher-suitable: No Stainless steel Material: Plastic

• Important information:

• Properties: Base with an integrated ring for

360° rotation of the flask

Locking system

Lid with pouring mechanism Pump head can be completely

detached Simple cleaning

• Designed for: Hot drinks

Coffee machines, clear height min. 295 mm below tap

W 170 x D 170 x H 375 mm • Size:

• Weight: 1.62 kg