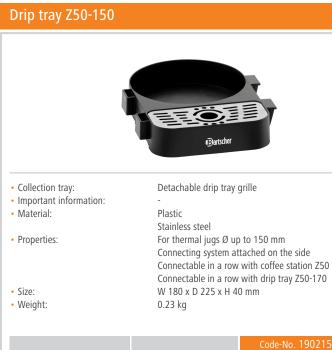

r>Plastic                                                                                |
| <ul> <li>Pump lid lock:</li> </ul>                       | Yes                                                                                                       |
| • Size:                                                  | W 150 x D 200 x H 335 mm                                                                                  |
|                                                          | 1.3 kg                                                                                                    |



Pump head is detachable



Base with an integrated ring for 360° rotation of the jug





AINLES

(1,9 L)

## Code-No. **190117** GTIN 4015613714769



## Thermo pump jug 1,9L-ST

Add on Products