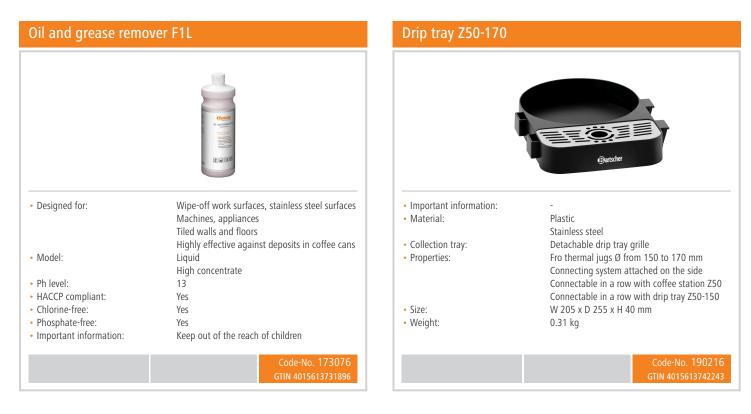

<br>Plastic                                                                                |
| <ul> <li>Pump lid lock:</li> </ul>                       | Yes                                                                                                       |
| • Size:                                                  | W 150 x D 200 x H 335 mm                                                                                  |
|                                                          | 1.3 kg                                                                                                    |



Pump head is detachable



Base with an integrated ring for 360° rotation of the jug





AINLES

(1,9 L)

## Code-No. **190117** GTIN 4015613714769



## Thermo pump jug 1,9L-ST

Add on Products