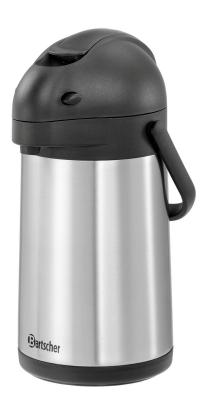

## Thermo pump jug 1,9L-ST

## Bartscher

Uncomplicated and time-saving – freshly brewed coffee can be simply served directly in the thermal pump jug at the buffet without spilling.

| <ul> <li>Designed for:</li> </ul>                        | Hot drinks                                                                                                |
|----------------------------------------------------------|-----------------------------------------------------------------------------------------------------------|
| <ul> <li>Diameter surface:</li> </ul>                    | 150 mm                                                                                                    |
| <ul> <li>Pump system:</li> </ul>                         | Yes                                                                                                       |
| <ul> <li>Double-walled:</li> </ul>                       | Yes                                                                                                       |
| <ul> <li>Temperature loss / hour<br/>approx.:</li> </ul> | 2,3 °C                                                                                                    |
| Colour:                                                  | Silver                                                                                                    |
|                                                          | Black                                                                                                     |
| Content:                                                 | 1,9 litre(s)                                                                                              |
| <ul> <li>Dishwasher-suitable:</li> </ul>                 | No                                                                                                        |
| Properties:                                              | Base with an integrated ring for<br>360° rotation of the flask<br>Pump head can be completely<br>detached |
| <ul> <li>Important information:</li> </ul>               | -                                                                                                         |
| • Material:                                              | Stainless steel<br>Plastic                                                                                |
| <ul> <li>Pump lid lock:</li> </ul>                       | Yes                                                                                                       |
| • Size:                                                  | W 150 x D 200 x H 335 mm                                                                                  |
|                                                          | 1.3 kg                                                                                                    |