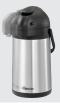

Pump head is detachable

Base with an integrated ring for 360° rotation of the jug

AINLES

(1,9 L)